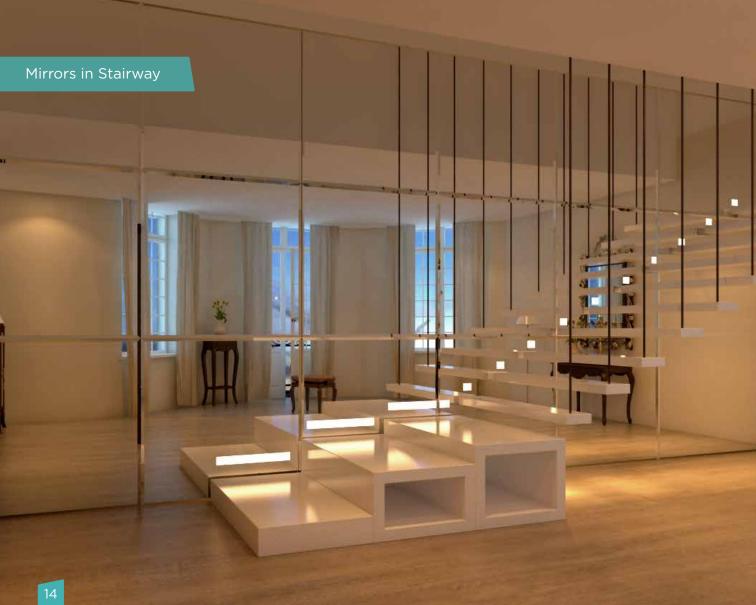

WHY SAINT-GOBAIN MIRRORS?

# PURE REFLECTIONS



DURABLE Uniform Coating Protective Back Paint



BRIGHTER

Exceptional Clear Glass

🙈 Low Iron Content



DISTORTION-FREE



#### SUSTAINABLE

💽 Free of Lead and Arsenic

Insignificant VOCs



## AN ARRAY OF CHOICES

## THE RANGE





## MIRROR MANTRA



### ILLUMINATE

Mirrors bounce back the light that fall on them, making spaces seem brighter.



### ILLUSION

Mirrors create an illusionary effect, when viewed from different angles.



#### BIGGER

A well-placed mirror adds depth to a space, making it appear bigger in size.



### DÉCOR

Mirrors make great decorative pieces and are a visual delight, lending beauty and art to spaces.



## STYLE OF CLADDING









## INSPIRATION

Mirrors in Bathroom

2 6

#### Mirrors in Dressing Room





Mirrors in Furniture



#### Mirrors in Wardrobe



#### Mirrors in Living Area

stille and long



#### Mirrors in Dining Room



•



**"** 

6

TTE



## SOLUTIONS



Saint-Gobain **Inspire** introduces an exclusive range of Glass Installation accessories under Glassmate – Silicones, Tapes and Clips. These products are eco-friendly, easy-to-use glass fixing solutions that ensure safer and faster installation, leading to reduction of time and costs.

Products under Glassmate are recommended for use with all variants of lacquered glass and mirrors.



## Edge Shield

For ultimate surface protection that safeguards mirrors against corrosion.



### APPLICATIONS

Mirror





Lacquered glass





Scan to view installation video



Saint-Gobain India Private Limited - Glass Business

Level