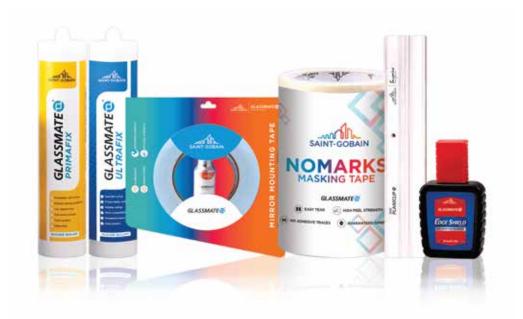

## SOLUTIONS

Saint-Gobain **Inspire** introduces an exclusive range of Glass Installation accessories under Glassmate – Silicones, Tapes and Clips. These products are eco-friendly, easy-to-use glass fixing solutions that ensure safer and faster installation, leading to reduction of time and costs.

Products under Glassmate are recommended for use with all variants of lacquered glass and mirrors.

## Edge Shield

For ultimate surface protection that safeguards mirrors against corrosion.