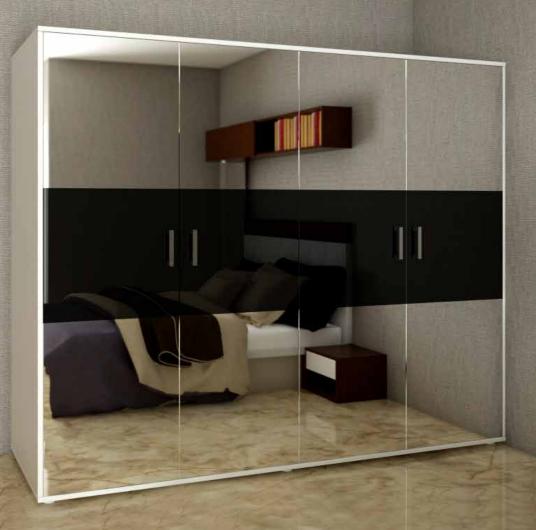

ABLE Uniform Coating Protective Back Paint



BRIGHTER

Exceptional Clear Glass

🙈 Low Iron Content



DISTORTION-FREE



#### SUSTAINABLE

💽 Free of Lead and Arsenic

Insignificant VOCs



## AN ARRAY OF CHOICES

## THE RANGE





## MIRROR MANTRA



### ILLUMINATE

Mirrors bounce back the light that fall on them, making spaces seem brighter.



### ILLUSION

Mirrors create an illusionary effect, when viewed from different angles.



#### BIGGER

A well-placed mirror adds depth to a space, making it appear bigger in size.



### DÉCOR

Mirrors make great decorative pieces and are a visual delight, lending beauty and art to spaces.



## STYLE OF CLADDING









## INSPIRATION

Mirrors in Bathroom

2 6

#### Mirrors in Dressing Room





Mirrors in Furniture



#### Mirrors in Wardrobe



#### Mirrors in Living Area

stille and long



#### Mirrors in Dining Room



•



**"** 

6

TTE



## SOLUTIONS



Saint-Gobain **Inspire** introduces an exclusive range of Glass Installation accessories under Glassmate – Silicones, Tapes and Clips. These products are eco-friendly, easy-to-use glass fixing solutions that ensure safer and faster installation, leading to reduction of time and costs.

Products under Glassmate are recommended for use with all variants of lacquered glass and mirrors.



## Edge Shield

For ultimate surface protection that safeguards mirrors against corrosion.



### APPLICATIONS

Mirror





Lacquered glass





Scan to view installation video



Saint-Gobain India Private Limited - Glass Business

Level 7, Sigapi Aachi Building, 18/3 Rukmani Lakshmipathy