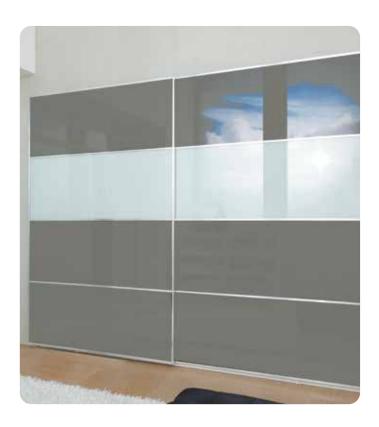

# A WHOLE RANGE OF PREMIUM LACQUERED GLASS FOR INTERIORS

see Planilaque is a range of high-durability lacquered glass ideal for use in interior furnishings and decorations. Its supreme quality and exquisite gloss, lend a contemporary appeal to evolving designs in architecture.

### APPLICATION

The range consists of 26 shades and they are suitable for various types of areas, depending on the required ambience.

Lacquered glass enhances indoor areas, and can be used in:

- 1. Interior wall panelling Homes, Kitchens, Bathrooms, Offices, etc.
- 2. Partitions and Lift lobbies
- 3. Signage, Writing boards, Furniture and Washrooms.