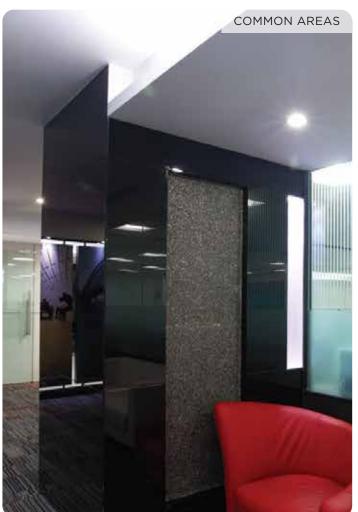

### APPLICATION

The range consists of 26 shades and they are suitable for various types of areas, depending on the required ambience.

Lacquered glass enhances indoor areas, and can be used in:

- 1. Interior wall panelling Homes, Kitchens, Bathrooms, Offices, etc.
- 2. Partitions and Lift lobbies
- 3. Signage, Writing boards, Furniture and Washrooms.