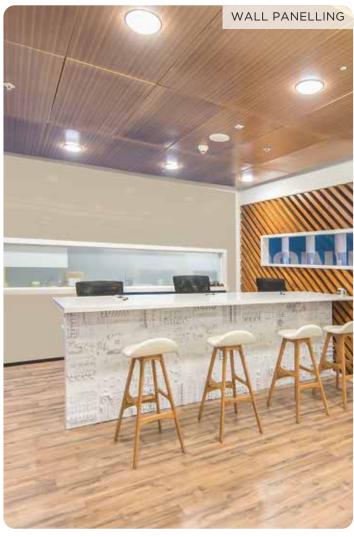

### APPLICATION

The range consists of 26 shades and they are suitable for various types of areas, depending on the required ambience.

Lacquered glass enhances indoor areas, and can be used in:

- 1. Interior wall panelling Homes, Kitchens, Bathrooms, Offices, etc.
- 2. Partitions and Lift lobbies
- 3. Signage, Writing boards, Furniture and Washrooms.