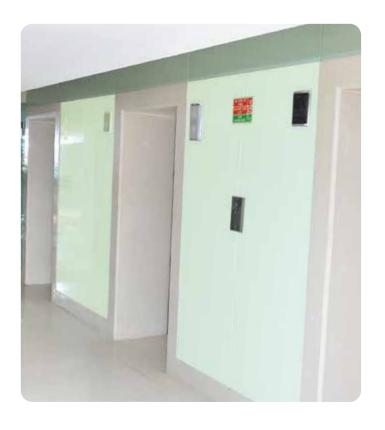

### APPLICATION

The range consists of 26 shades and they are suitable for various types of areas, depending on the required ambience.

Lacquered glass enhances indoor areas, and can be used in:

- 1. Interior wall panelling Homes, Kitchens, Bathrooms, Offices, etc.
- 2. Partitions and Lift lobbies
- 3. Signage, Writing boards, Furniture and Washrooms.