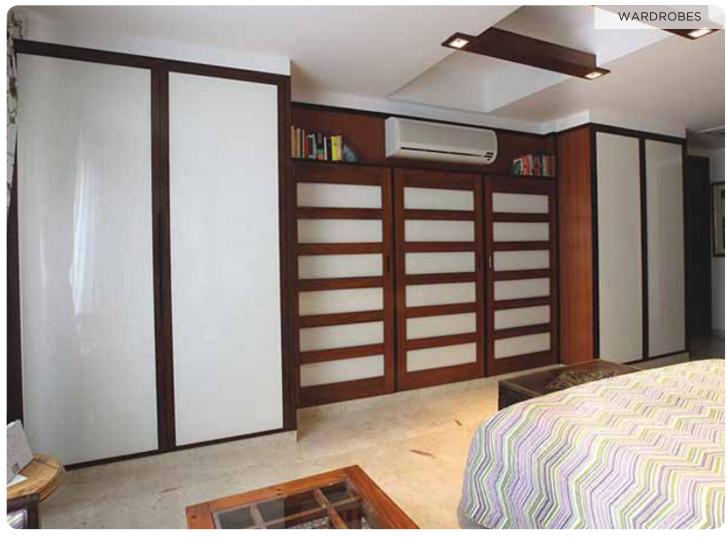

### APPLICATION

The range consists of 26 shades and they are suitable for various types of areas, depending on the required ambience.

Lacquered glass enhances indoor areas, and can be used in:

- 1. Interior wall panelling Homes, Kitchens, Bathrooms, Offices, etc.
- 2. Partitions and Lift lobbies
- 3. Signage, Writing boards, Furniture and Washrooms.