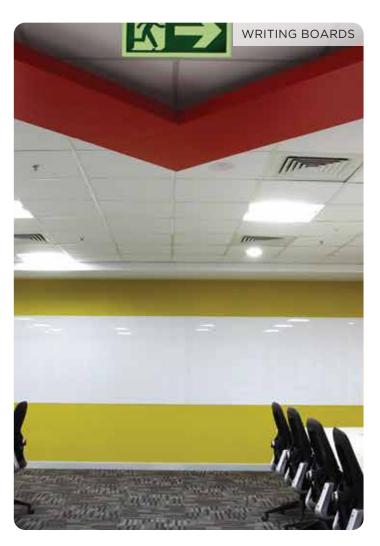

### APPLICATION

The range consists of 26 shades and they are suitable for various types of areas, depending on the required ambience.

Lacquered glass enhances indoor areas, and can be used in:

- 1. Interior wall panelling Homes, Kitchens, Bathrooms, Offices, etc.
- 2. Partitions and Lift lobbies
- 3. Signage, Writing boards, Furniture and Washrooms.