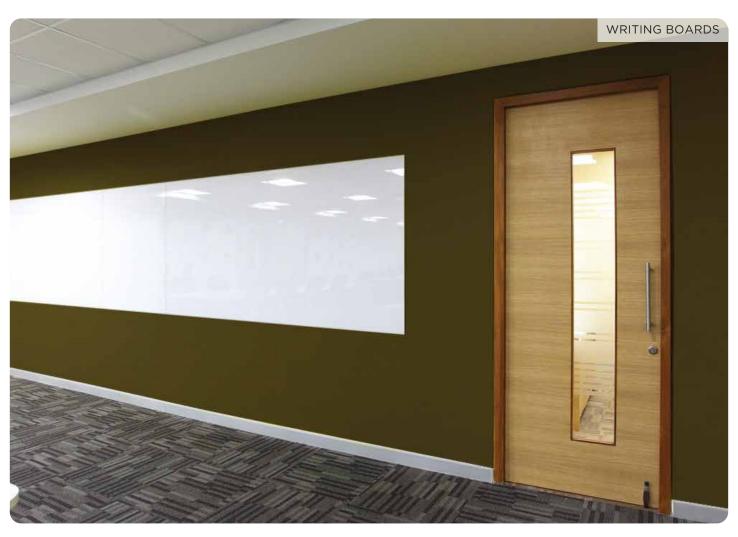

### APPLICATION

The range consists of 26 shades and they are suitable for various types of areas, depending on the required ambience.

Lacquered glass enhances indoor areas, and can be used in:

- 1. Interior wall panelling Homes, Kitchens, Bathrooms, Offices, etc.
- 2. Partitions and Lift lobbies
- 3. Signage, Writing boards, Furniture and Washrooms.