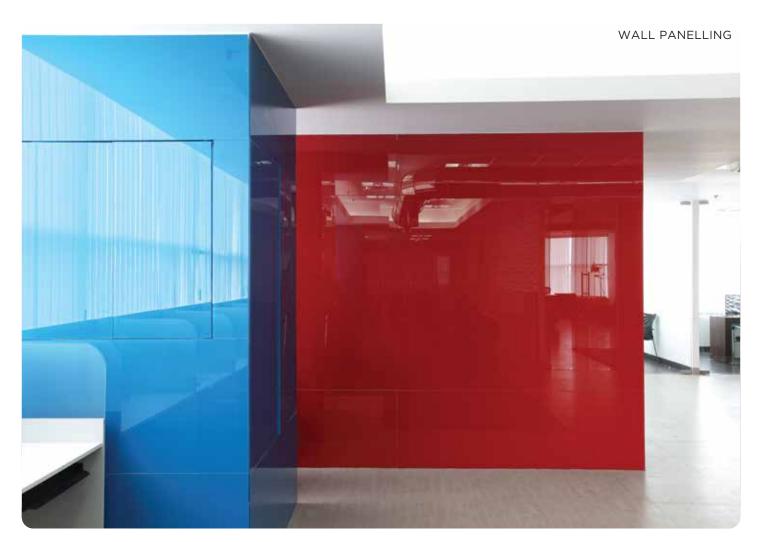

### APPLICATION

The range consists of 26 shades and they are suitable for various types of areas, depending on the required ambience.

Lacquered glass enhances indoor areas, and can be used in:

- 1. Interior wall panelling Homes, Kitchens, Bathrooms, Offices, etc.
- 2. Partitions and Lift lobbies
- 3. Signage, Writing boards, Furniture and Washrooms.