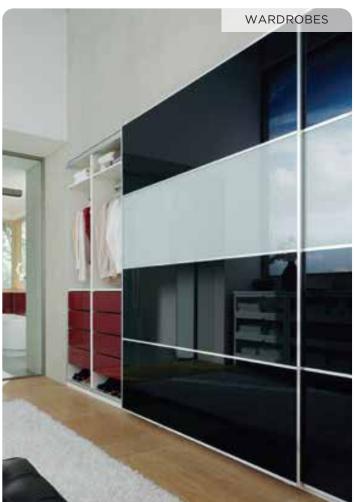

### APPLICATION

The range consists of 26 shades and they are suitable for various types of areas, depending on the required ambience.

Lacquered glass enhances indoor areas, and can be used in:

- 1. Interior wall panelling Homes, Kitchens, Bathrooms, Offices, etc.
- 2. Partitions and Lift lobbies
- 3. Signage, Writing boards, Furniture and Washrooms.