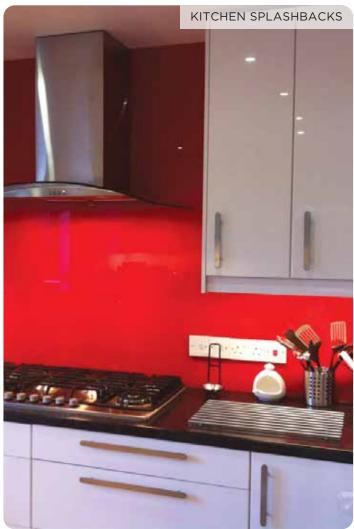

### APPLICATION

The range consists of 26 shades and they are suitable for various types of areas, depending on the required ambience.

Lacquered glass enhances indoor areas, and can be used in:

- 1. Interior wall panelling Homes, Kitchens, Bathrooms, Offices, etc.
- 2. Partitions and Lift lobbies
- 3. Signage, Writing boards, Furniture and Washrooms.