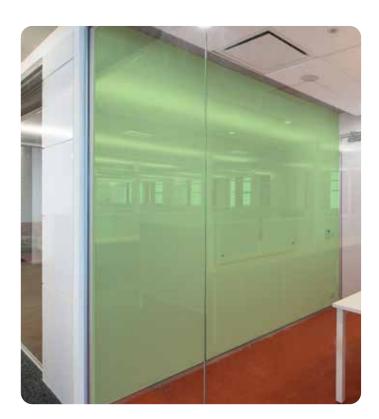

## PASTELS SUBTLE COMFORTS

Energising yet not overwhelming, these subtle shades inspire feelings of mellow warmth and good cheer. Aesthetically pleasing, they evoke a sense of wellbeing, making one feel intrinsically happy.