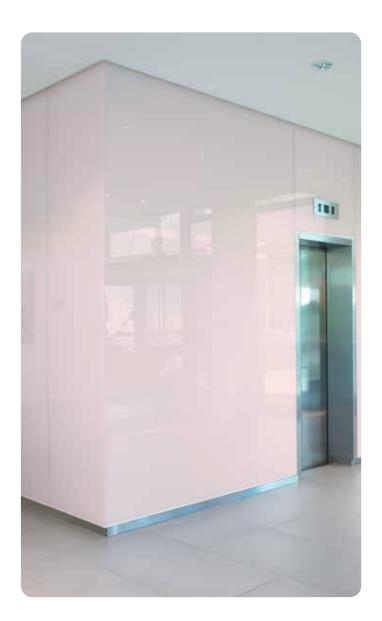

## PASTELS SUBTLE COMFORTS

Energising yet not overwhelming, these subtle shades inspire feelings of mellow warmth and good cheer. Aesthetically pleasing, they evoke a sense of wellbeing, making one feel intrinsically happy.

### **MELLOW TONES**