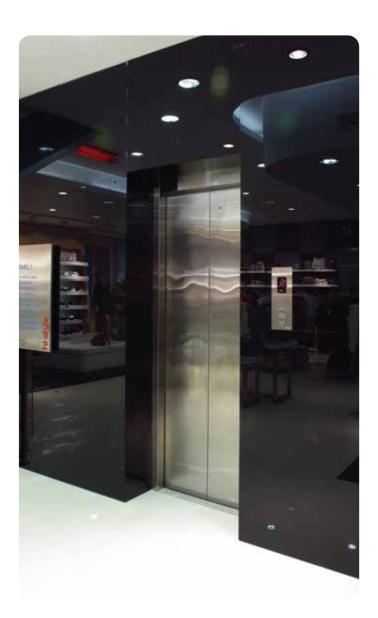

### APPLICATION

The range consists of 26 shades and they are suitable for various types of areas, depending on the required ambience.

Lacquered glass enhances indoor areas, and can be used in:

- 1. Interior wall panelling Homes, Kitchens, Bathrooms, Offices, etc.
- 2. Partitions and Lift lobbies
- 3. Signage, Writing boards, Furniture and Washrooms.