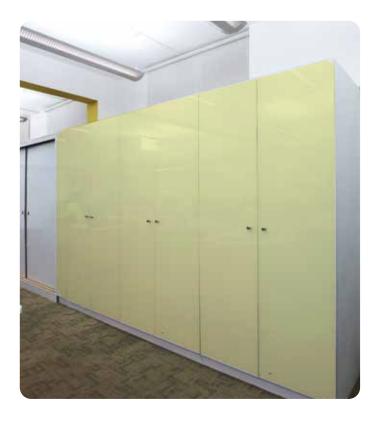

## COCOON WELLBEING AND SIMPLICITY

A family of warm neutrals - warm whites, ivory, beige and deep browns - lends a colour palette that evokes the natural, calming tones of wood, plants and earth. Creating timeless spaces of warmth and comfort that inspire and endure.

### WARM NEUTRALS