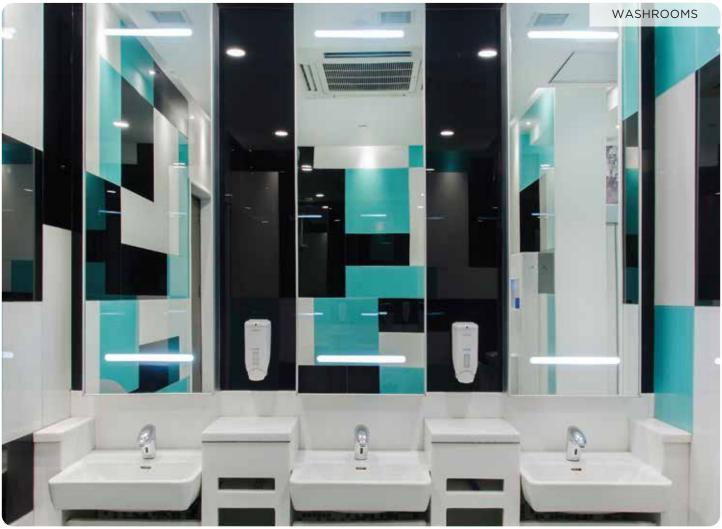

### APPLICATION

The range consists of 26 shades and they are suitable for various types of areas, depending on the required ambience.

Lacquered glass enhances indoor areas, and can be used in:

- 1. Interior wall panelling Homes, Kitchens, Bathrooms, Offices, etc.
- 2. Partitions and Lift lobbies
- 3. Signage, Writing boards, Furniture and Washrooms.