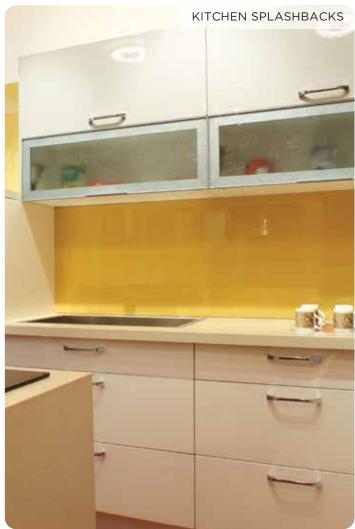

### APPLICATION

The range consists of 26 shades and they are suitable for various types of areas, depending on the required ambience.

Lacquered glass enhances indoor areas, and can be used in:

- 1. Interior wall panelling Homes, Kitchens, Bathrooms, Offices, etc.
- 2. Partitions and Lift lobbies
- 3. Signage, Writing boards, Furniture and Washrooms.