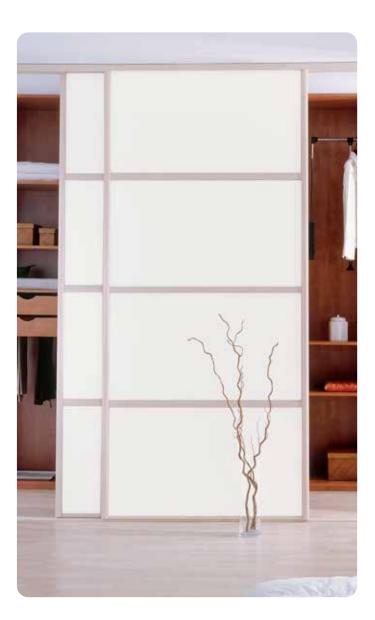

## COCOON WELLBEING AND SIMPLICITY

A family of warm neutrals - warm whites, ivory, beige and deep browns - lends a colour palette that evokes the natural, calming tones of wood, plants and earth. Creating timeless spaces of warmth and comfort that inspire and endure.

### APPLICATION

The range consists of 26 shades and they are suitable for various types of areas, depending on the required ambience.

Lacquered glass enhances indoor areas, and can be used in:

- 1. Interior wall panelling Homes, Kitchens, Bathrooms, Offices, etc.
- 2. Partitions and Lift lobbies
- 3. Signage, Writing boards, Furniture and Washrooms.