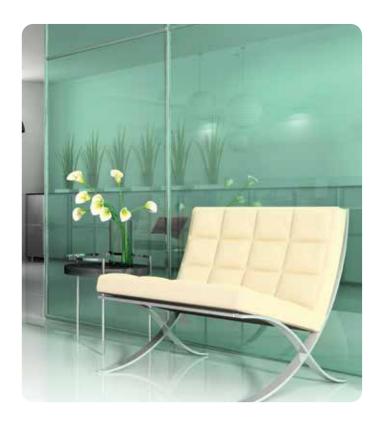

## DOLCE VITA RELAXED LIFESTYLE

Drawing inspiration from subtle Scandinavian colours and the glamour of La Dolce Vita, these half-tones provide a gentle wash of colour. The subtle delicate shades are complemented by the shine, depth and modernity of glass.

### **SOBER SEMI-TONES**

LOUNGE
A TOUCH OF ELEGANCE

Intense blues and deep velvety reds. These dark colours are the hallmarks of sophistication, transforming any area into a haven of understated elegance and peace. Truly, shades that bring a refined, theatrical quality to any space.