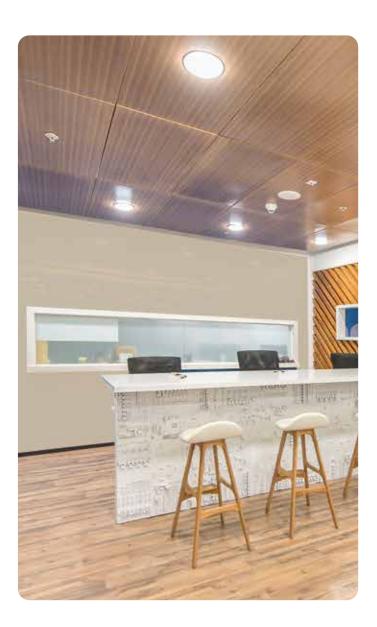

### APPLICATION

The range consists of 26 shades and they are suitable for various types of areas, depending on the required ambience.

Lacquered glass enhances indoor areas, and can be used in:

- 1. Interior wall panelling Homes, Kitchens, Bathrooms, Offices, etc.
- 2. Partitions and Lift lobbies
- 3. Signage, Writing boards, Furniture and Washrooms.