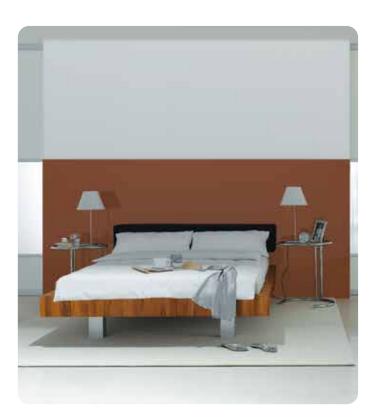

## COCOON WELLBEING AND SIMPLICITY

A family of warm neutrals - warm whites, ivory, beige and deep browns - lends a colour palette that evokes the natural, calming tones of wood, plants and earth. Creating timeless spaces of warmth and comfort that inspire and endure.