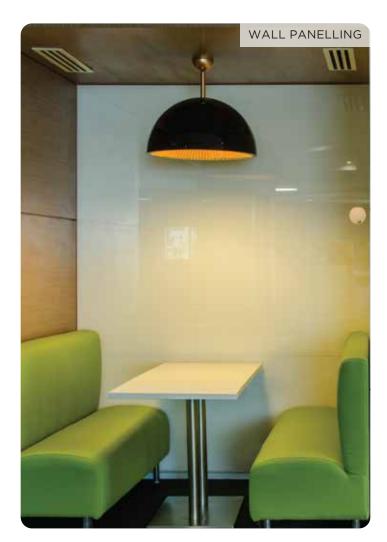

### APPLICATION

The range consists of 26 shades and they are suitable for various types of areas, depending on the required ambience.

Lacquered glass enhances indoor areas, and can be used in:

- 1. Interior wall panelling Homes, Kitchens, Bathrooms, Offices, etc.
- 2. Partitions and Lift lobbies
- 3. Signage, Writing boards, Furniture and Washrooms.