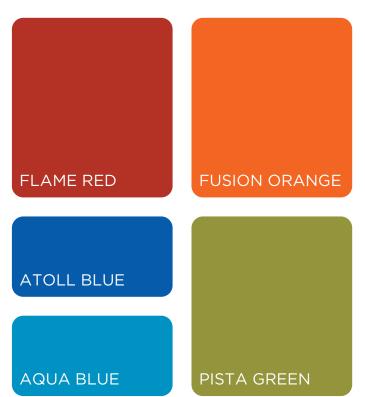

### APPLICATION

The range consists of 26 shades and they are suitable for various types of areas, depending on the required ambience.

Lacquered glass enhances indoor areas, and can be used in:

- 1. Interior wall panelling Homes, Kitchens, Bathrooms, Offices, etc.
- 2. Partitions and Lift lobbies
- 3. Signage, Writing boards, Furniture and Washrooms.