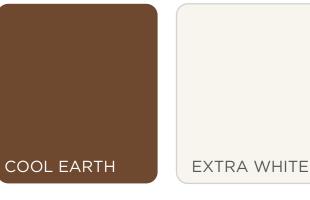

## COCOON WELLBEING AND SIMPLICITY

A family of warm neutrals - warm whites, ivory, beige and deep browns - lends a colour palette that evokes the natural, calming tones of wood, plants and earth. Creating timeless spaces of warmth and comfort that inspire and endure.

### WARM NEUTRALS