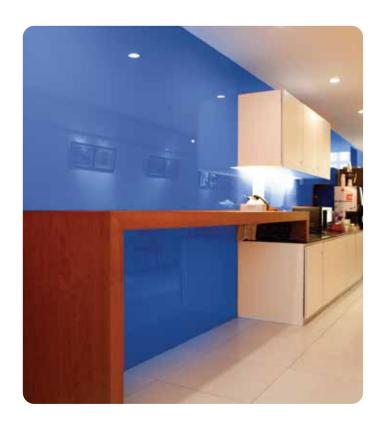

### **SOBER SEMI-TONES**

LOUNGE
A TOUCH OF ELEGANCE

Intense blues and deep velvety reds. These dark colours are the hallmarks of sophistication, transforming any area into a haven of understated elegance and peace. Truly, shades that bring a refined, theatrical quality to any space.