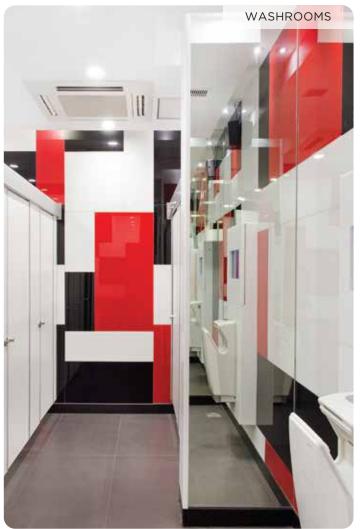

### APPLICATION

The range consists of 26 shades and they are suitable for various types of areas, depending on the required ambience.

Lacquered glass enhances indoor areas, and can be used in:

- 1. Interior wall panelling Homes, Kitchens, Bathrooms, Offices, etc.
- 2. Partitions and Lift lobbies
- 3. Signage, Writing boards, Furniture and Washrooms.