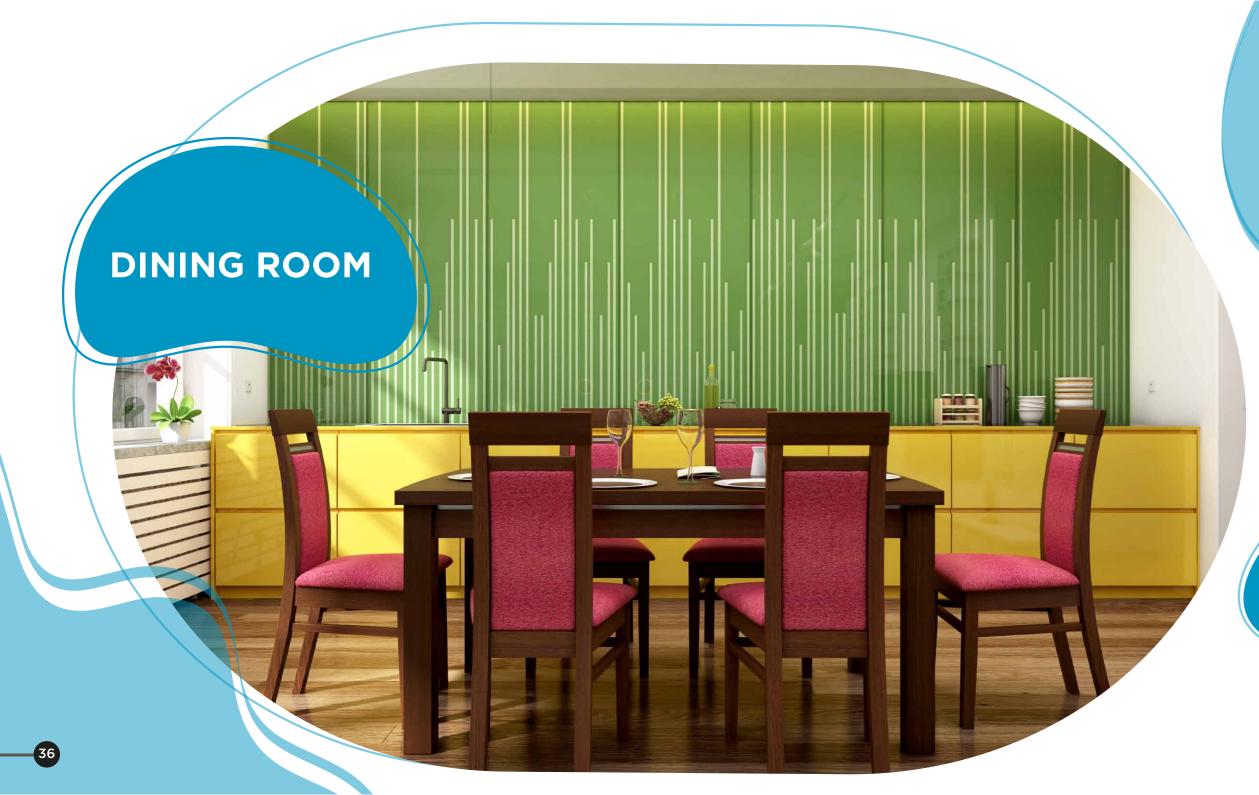

# DINING ROOM

Transform the crockery unit into a conversation piece

## DISCOVER THE ART OF FINE DINING

Make the dining space

Minimize maintenance and award yourself -Peace of Mind

37

**TABLETOPS** 

DESIGN TIP

Bevel the edges of the table top glass to give a superior finish to the table

## HOT TREND

Use a frosted glass table top to add a dash of luxury to the dining space

Featured here is sgg Diamant (High Definition Glass) DID YOU KNOW

The easy way to differentiate a Clear Glass to a High Definition Glass is to see at its edges. The High Definition one will have the clearest edges