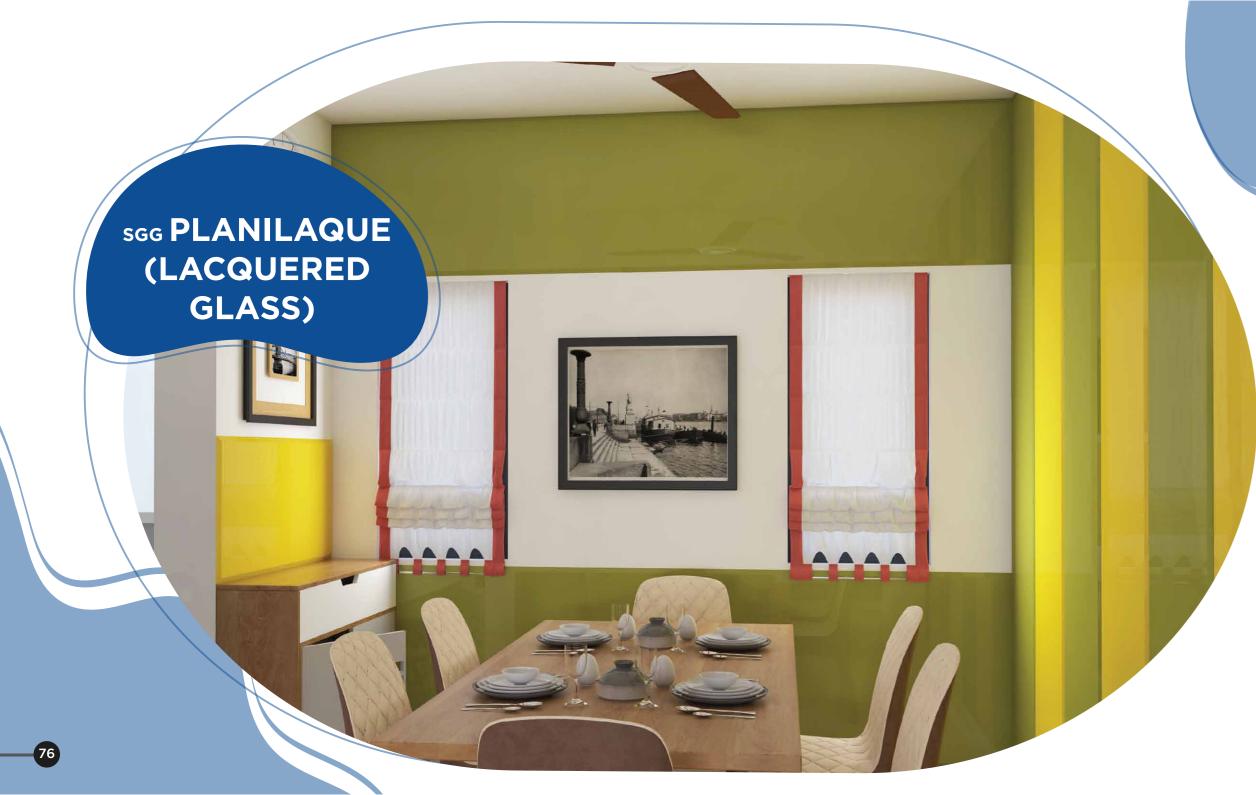

## HOT TREND

Bronze mirrors with bevelled edges are used as table-tops to blend with wooden theme decor.

Stirring up your senses here is sgg Planilaque (Lacquered Glass)

#### HOT TREND

Glass fusion when done on a sgg Planilaque wall gives the wall a 3D feel.

33

Ushering in vibrant style here is sgg Planilaque (Lacquered Glass)

#### DID YOU KNOW

Lacquered Glass: sgg Planilaque is made with premium Polyurethane-based coating similar to high-end wooden coatings.