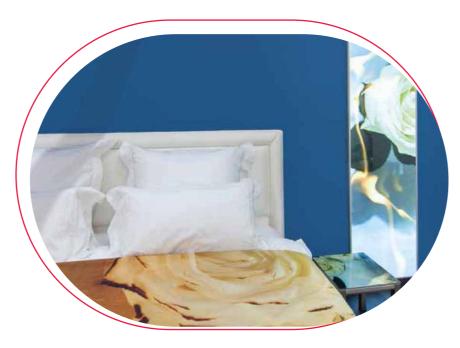

# BEDROOM

41\_\_\_\_

Lend different hues to spaces for blissful relaxation

43

FOR DREAMS AND VIEWS THAT ARE VIBRANT

Your wardrobe. Your choice Gift yourself multi-tasking wardrobes

Complement mood lighting

## HEADBOARDS

#### DESIGN TIP

A.

Mood lighting can be integrated on the periphery and throughout the glass.

> Adding panache here is sgg Planilaque (Lacquered Glass)