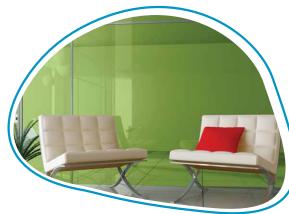

## PARTITIONS

#### **DESIGN TIP**

Craft spaces with an interplay of opaque & transparent surfaces to make them look unique

#### HOT TREND

Fabric/foil lamination is done to impart a special, unique material feel to the partitions.

Adding luxury to spaces here is sgg Diamant (High Definition Glass)

#### DID YOU KNOW

Pure silver is deposited on mirrors making them reflect.