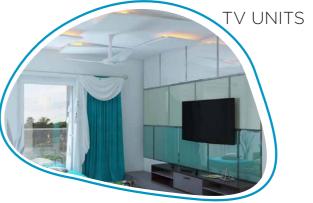

## **TV UNITS**

#### DESIGN TIP

Create patterned TV units that look exclusive by using different sizes, shapes and colours of glass

#### HOT TREND

Complement large TV screens with sgg Planilaque Titanium Grey or Black to get a flushed look.

Adding oodles of style here is see Planilaque (Lacquered Glass.)

#### DID YOU KNOW

Factory-finished sgg Planilaque comes with a uniform coating of lacquer measured in microns - less than the diameter of human hair!