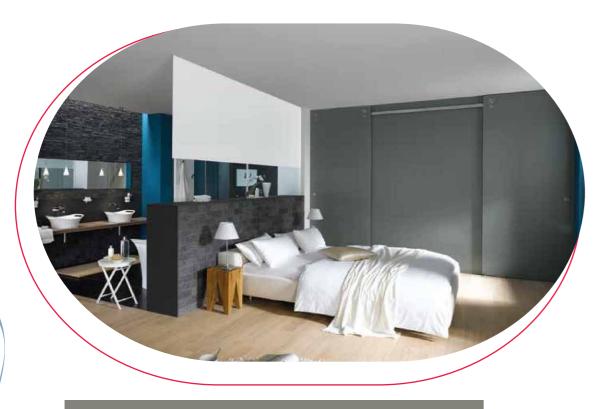

# BEDROOM

41\_\_\_\_

Lend different hues to spaces for blissful relaxation

43

FOR DREAMS AND VIEWS THAT ARE VIBRANT

Your wardrobe. Your choice Gift yourself multi-tasking wardrobes

Complement mood lighting

## HEADBOARDS

#### DESIGN TIP

A.

Mood lighting can be integrated on the periphery and throughout the glass.

> Adding panache here is sgg Planilaque (Lacquered Glass)