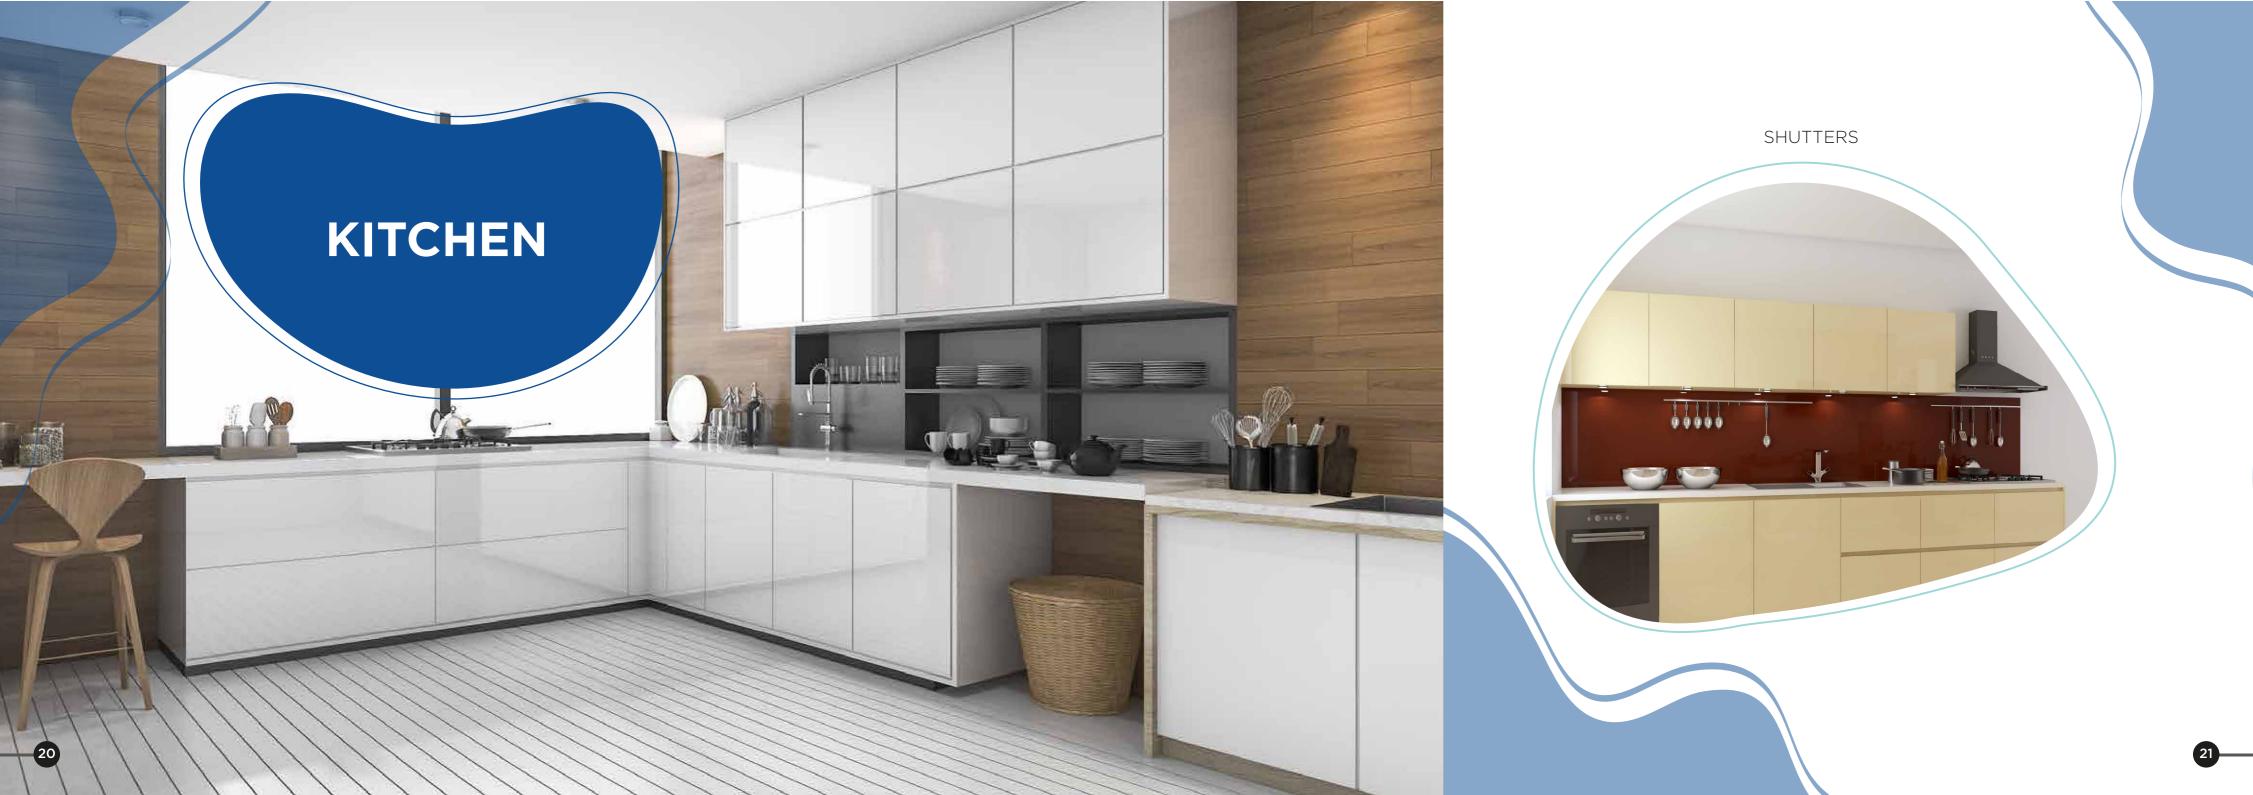

#### DESIGN TIP

Mix and match sgg Planilaque and Frosted Glass to enhance the feeling of space in a kitchen.

Use a dark and light colour shutter alternately to make the space more welcoming

DID YOU KNOW

You can write down recipes/ reminders on your shutters and wipe them clean without a mark!

Adding elegance here is sgg Planilaque (Lacquered Glass)