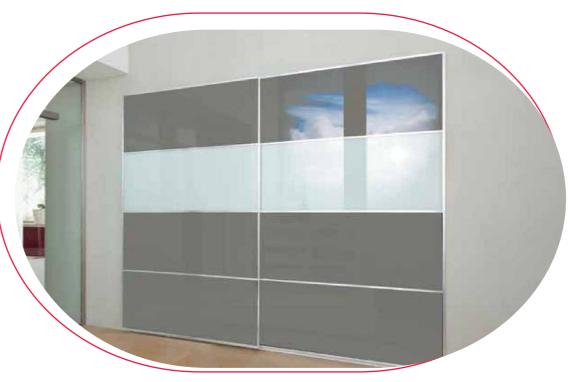

## WARDROBE SHUTTERS

#### DESIGN TIP

Mix and Match colours to create never-seen-before wardrobe looks

> Adding elegance here is sgg Planilaque (Lacquered Glass)

#### HOT TREND

Install dual tone wardrobes with full size mirrors.