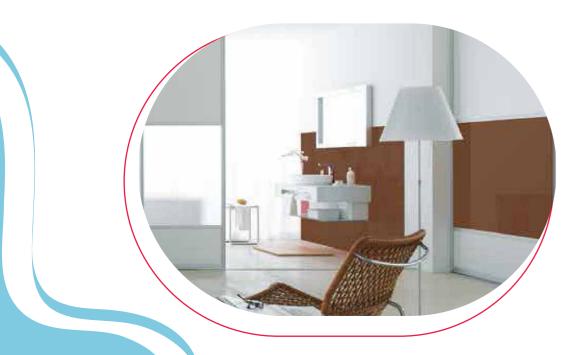

## SHOWERING YOU WITH CONVENIENCE

Make washrooms look large

63\_\_\_\_

MIRRORS

DESIGN TIP

Replicate a same/matching design motiff on Showers and Mirrors to give a seamless look.

> Adding style here is sgg Diamant Mirror(High Definition)

## SHOWER PARTITIONS

You can choose from more than 500+ fitments of Shower Cubicles to match your space.

Adding tons of elegance here is see Diamant (High Definition Glass)

Ö