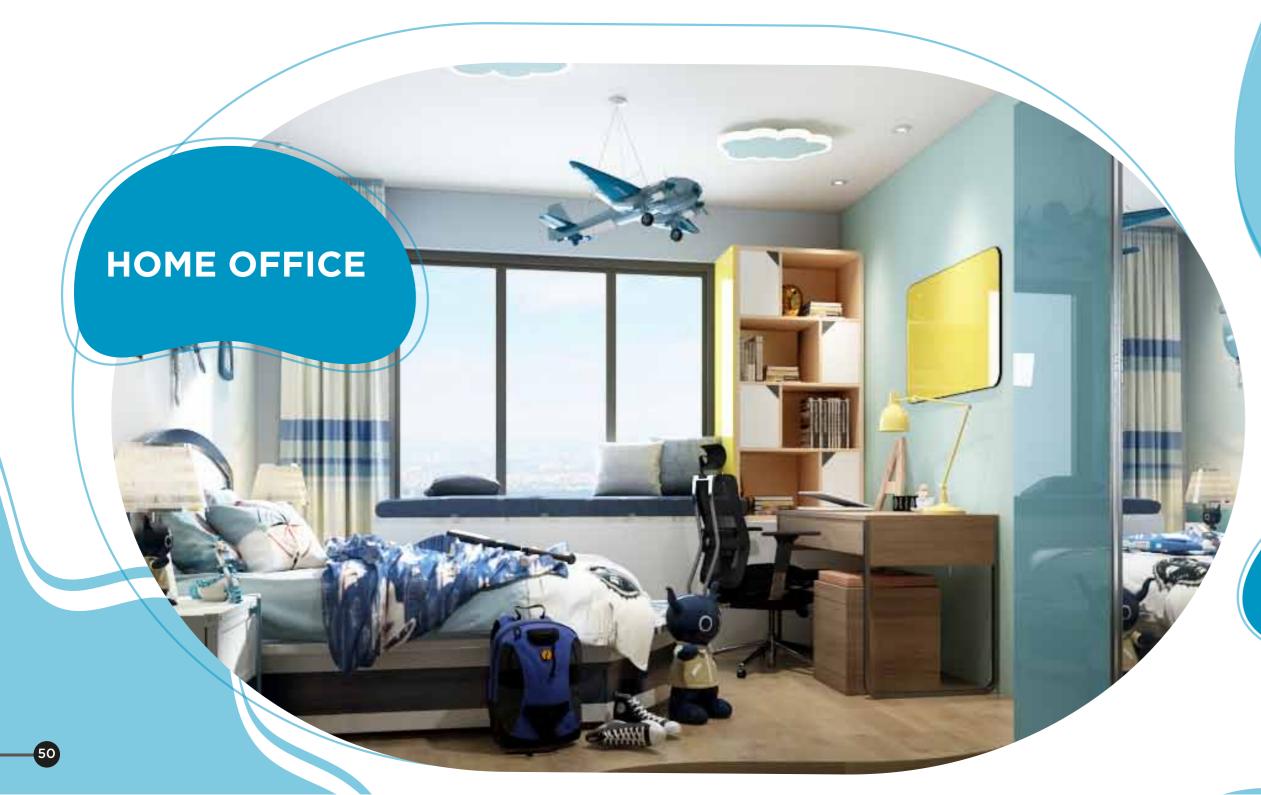

## HOME OFFICE

Usher in seamless working mode with glass writing boards and shutters

51\_\_\_\_

## WHERE WORK IS FUN

Aesthetic, efficient workspaces WRITING BOARDS