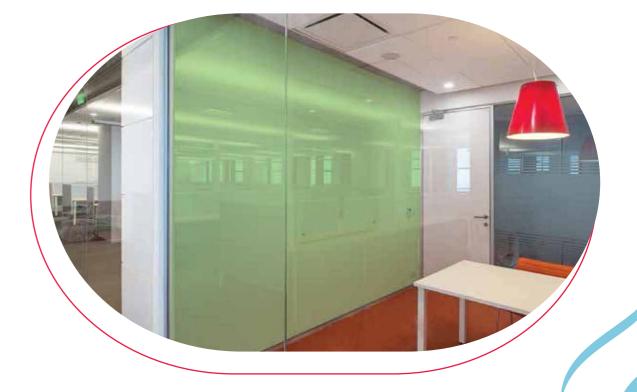

## PARTITIONS

#### **DESIGN TIP**

Craft spaces with an interplay of opaque & transparent surfaces to make them look unique

#### HOT TREND

Fabric/foil lamination is done to impart a special, unique material feel to the partitions.

Adding luxury to spaces here is sgg Diamant (High Definition Glass)