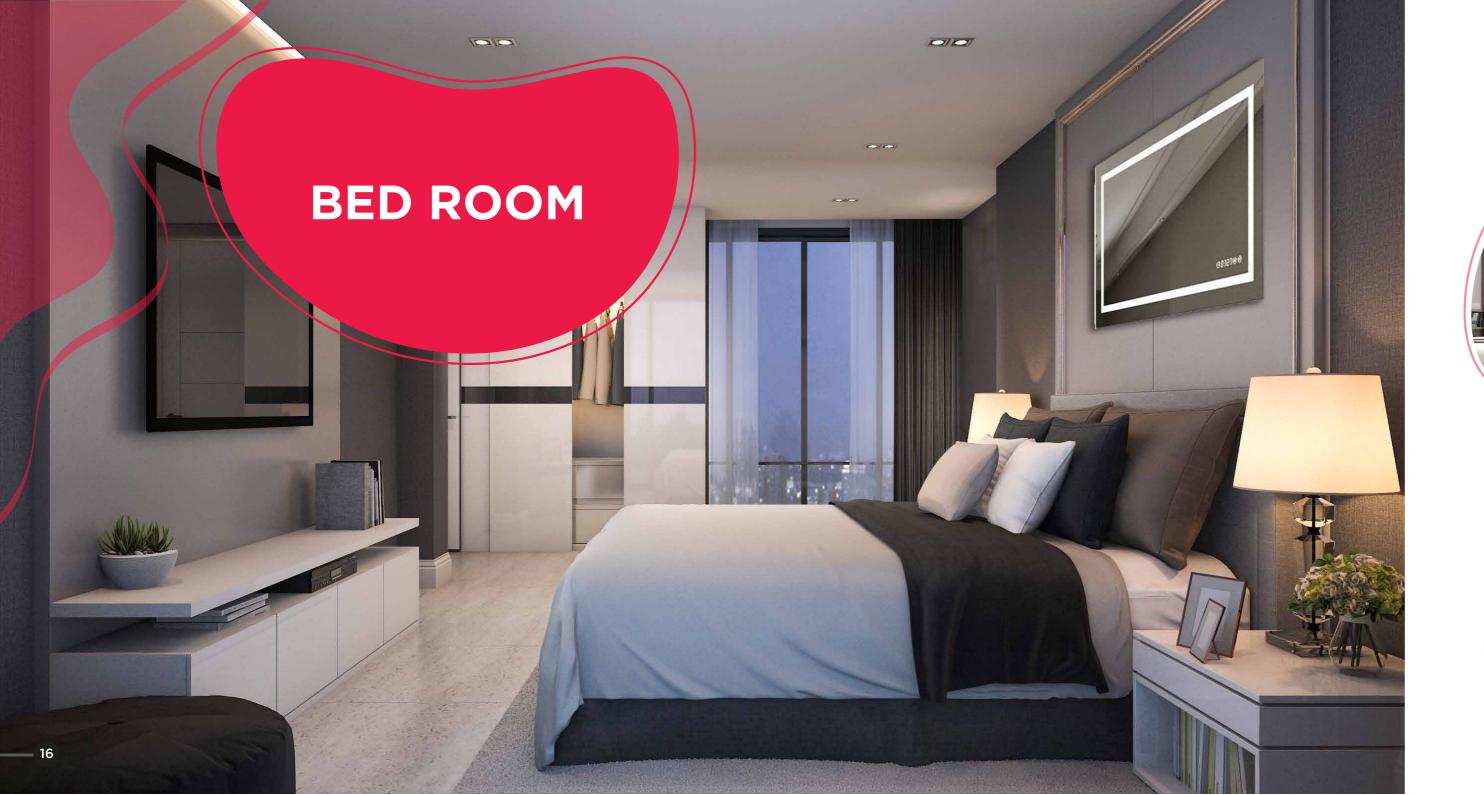

# BEDROOM

41\_\_\_\_

Lend different hues to spaces for blissful relaxation

43

FOR DREAMS AND VIEWS THAT ARE VIBRANT

Your wardrobe. Your choice Gift yourself multi-tasking wardrobes

Complement mood lighting

## HEADBOARDS

#### DESIGN TIP

A.

Mood lighting can be integrated on the periphery and throughout the glass.

> Adding panache here is sgg Planilaque (Lacquered Glass)