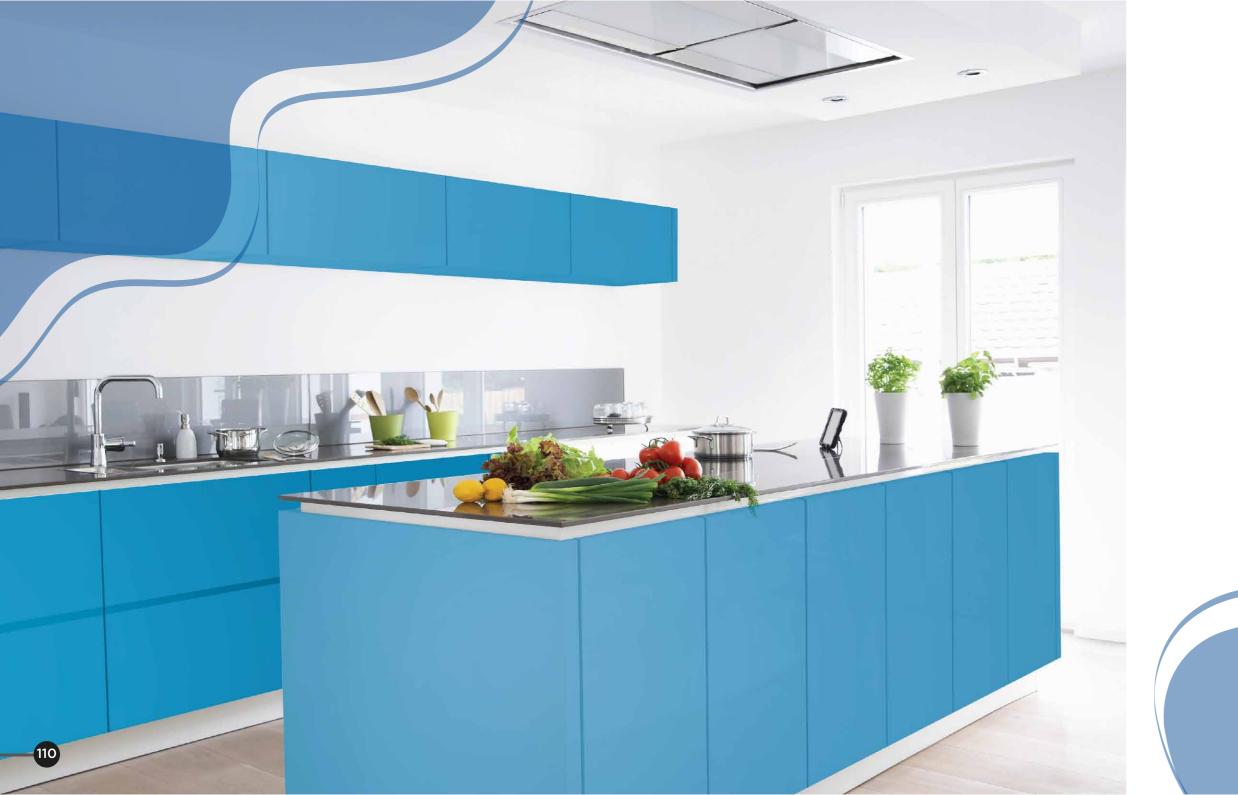

#### DESIGN TIP

Mix and match sgg Planilaque and Frosted Glass to enhance the feeling of space in a kitchen.

Use a dark and light colour shutter alternately to make the space more welcoming

DID YOU KNOW

You can write down recipes/ reminders on your shutters and wipe them clean without a mark!

Adding elegance here is sgg Planilaque (Lacquered Glass)