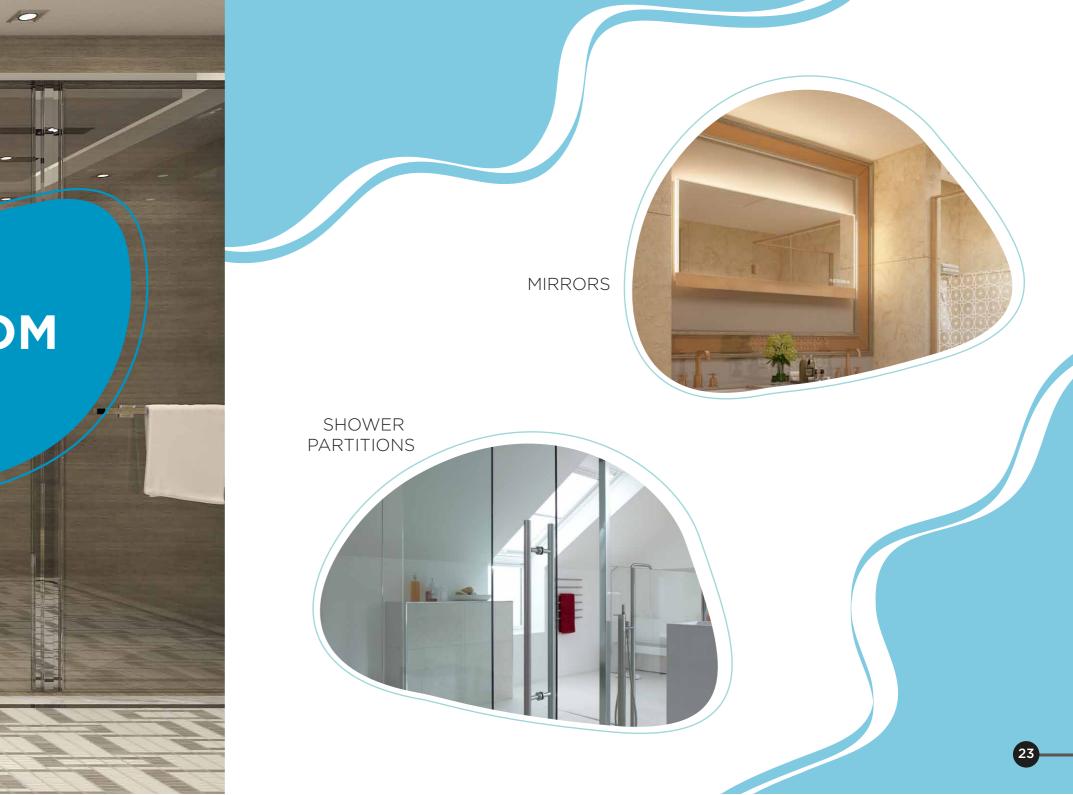

### WASHROOM

Mirrors Shower partitions

## WASHROOM

0

-

100V

-

101

11-

22

## SHOWERING YOU WITH CONVENIENCE

Make washrooms look large

63\_\_\_\_

MIRRORS

DESIGN TIP

Replicate a same/matching design motiff on Showers and Mirrors to give a seamless look.

> Adding style here is sgg Diamant Mirror(High Definition)

## SHOWER PARTITIONS

You can choose from more than 500+ fitments of Shower Cubicles to match your space.

Adding tons of elegance here is see Diamant (High Definition Glass)

Ö