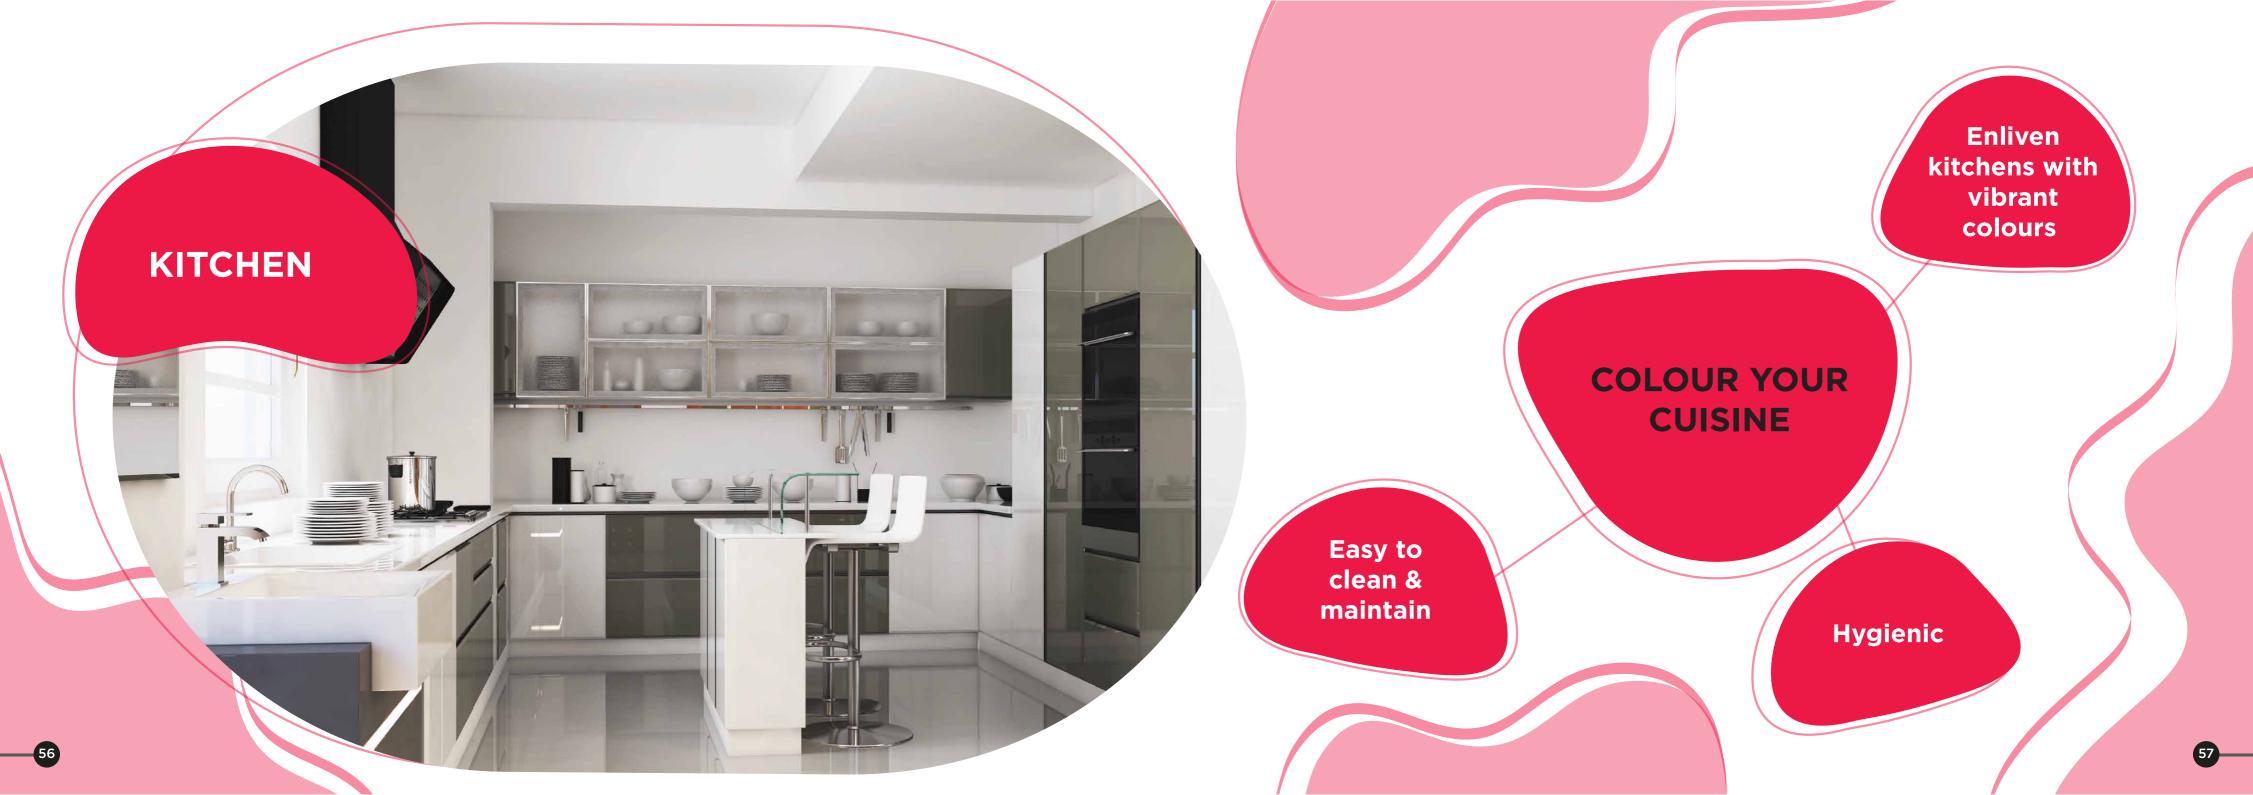

# MASHROOM

Minimal maintenance, with dry-wet partitioning

Experience 5-Star Luxury at Home

## SHOWERING YOU WITH CONVENIENCE

Make washrooms look large

63\_\_\_\_

MIRRORS

DESIGN TIP

Replicate a same/matching design motiff on Showers and Mirrors to give a seamless look.

> Adding style here is sgg Diamant Mirror(High Definition)

## SHOWER PARTITIONS

You can choose from more than 500+ fitments of Shower Cubicles to match your space.

Adding tons of elegance here is see Diamant (High Definition Glass)

Ö