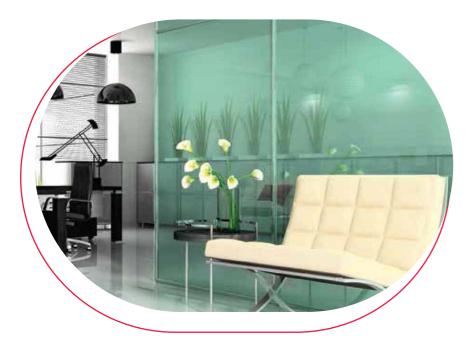

## PARTITIONS

#### **DESIGN TIP**

Craft spaces with an interplay of opaque & transparent surfaces to make them look unique

#### HOT TREND

Fabric/foil lamination is done to impart a special, unique material feel to the partitions.

Adding luxury to spaces here is sgg Diamant (High Definition Glass)