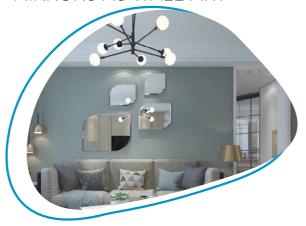

## MIRRORS AS WALL ART

#### **DESIGN TIP**

Create signature wall art using mirrors of different shapes and colours.

#### HOT TREND

Use a High Definition Mirror to increase the depth of the space.

Featured here is sgg Diamant Mirror (High Definition)

#### DID YOU KNOW

0

sgg Diamant - the High Definition glass was first made for the world famous Louvre Pyramid in Paris in 1980