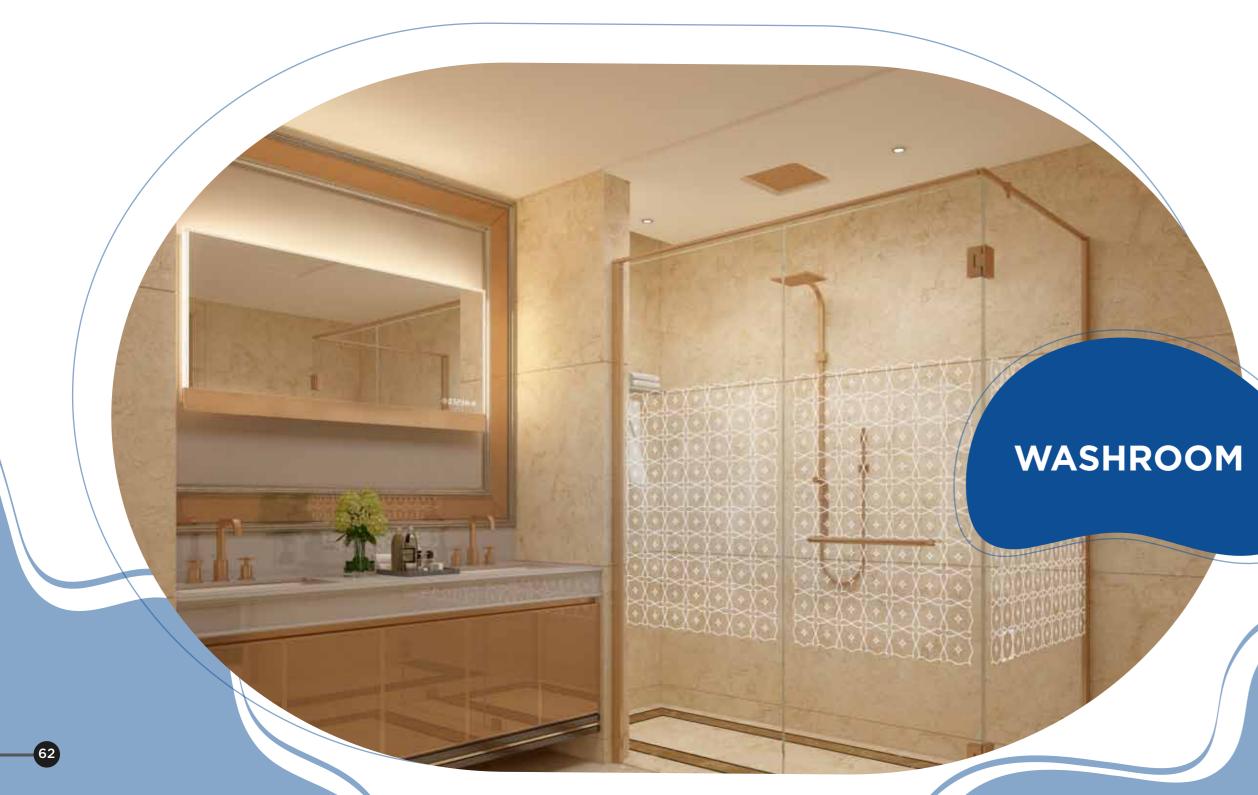

# MASHROOM

Minimal maintenance, with dry-wet partitioning

Experience 5-Star Luxury at Home

## SHOWERING YOU WITH CONVENIENCE

Make washrooms look large

63\_\_\_\_

MIRRORS

DESIGN TIP

Replicate a same/matching design motiff on Showers and Mirrors to give a seamless look.

> Adding style here is sgg Diamant Mirror(High Definition)