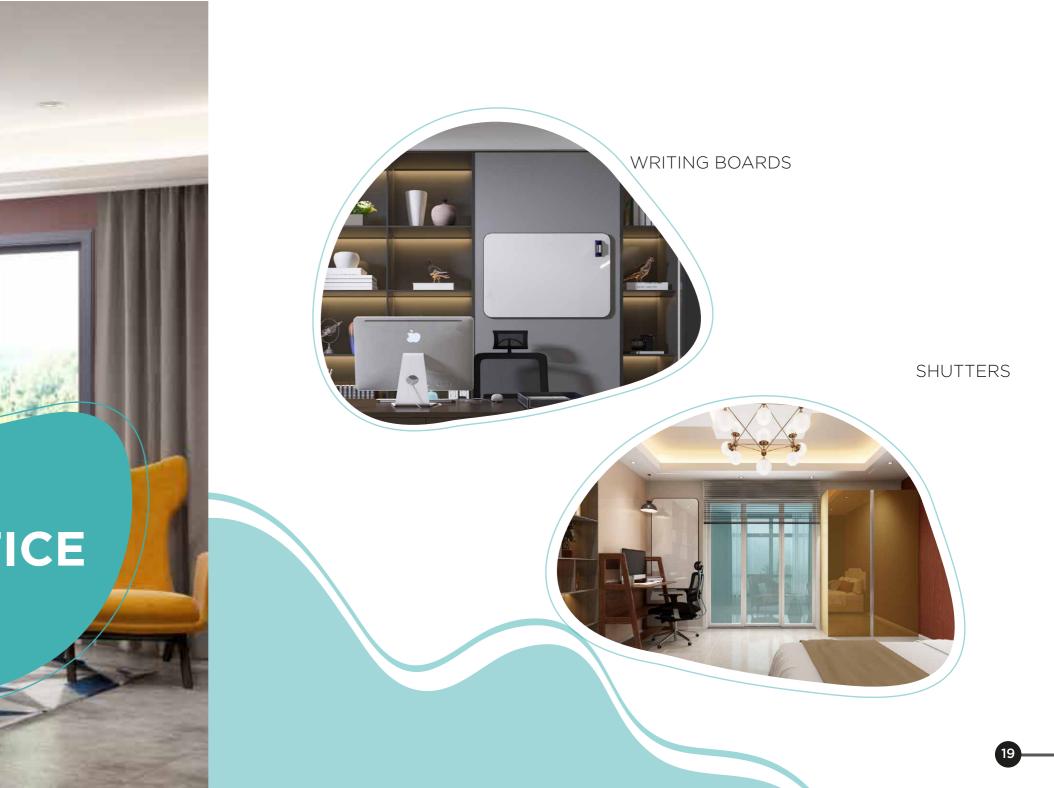

### HOME OFFICE

Writing boards

Shutters

11—

## HOME OFFICE

## HOME OFFICE

Usher in seamless working mode with glass writing boards and shutters

51\_\_\_\_

## WHERE WORK IS FUN

Aesthetic, efficient workspaces WRITING BOARDS

#### DESIGN TIP

Bird

9

Add a host of colours to your writing surfaces!

Adding colour here is sgg Planilaque (Lacquered Glass)

Ushering in elegance here is ssg Planilaque (Lacquered Glass)

0

0

0

- 54

SHUTTERS

#### DESIGN TIP

Mix and match sgg Planilaque and Frosted Glass to enhance the feeling of space in a kitchen.

Use a dark and light colour shutter alternately to make the space more welcoming

DID YOU KNOW

You can write down recipes/ reminders on your shutters and wipe them clean without a mark!