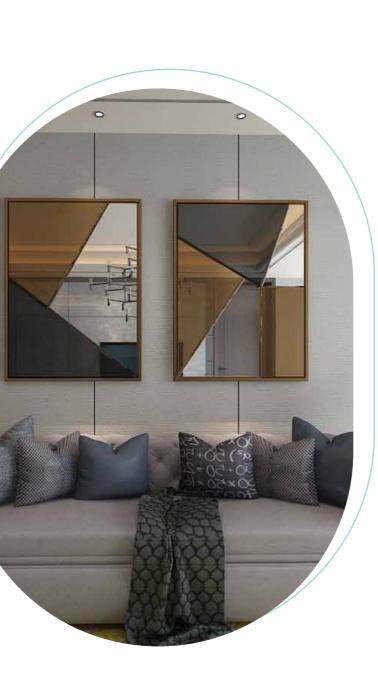

## MIRRORS AS WALL ART

#### **DESIGN TIP**

Create signature wall art using mirrors of different shapes and colours.

#### HOT TREND

Use a High Definition Mirror to increase the depth of the space.

Featured here is sgg Diamant Mirror (High Definition)