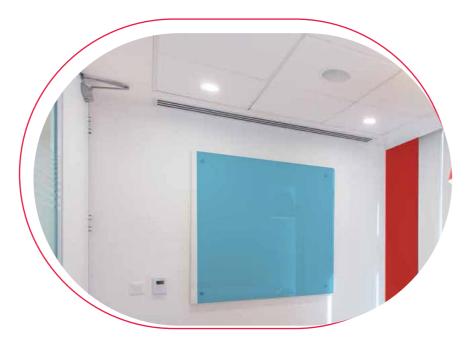

### HOME OFFICE

Writing boards

Shutters

11—

## HOME OFFICE

Usher in seamless working mode with glass writing boards and shutters

51\_\_\_\_

## WHERE WORK IS FUN

Aesthetic, efficient workspaces WRITING BOARDS

#### DESIGN TIP

Bird

9

Add a host of colours to your writing surfaces!

Adding colour here is sgg Planilaque (Lacquered Glass)

Ushering in elegance here is ssg Planilaque (Lacquered Glass)

0

0