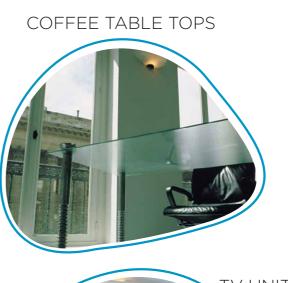

## COFFEE TABLETOPS

#### DESIGN TIP

Use sGG Planilaque as a table-top to add a colourful dimension to your furniture.

## HOT TREND

Bronze mirrors with bevelled edges are used as table-tops to blend with wooden theme decor.

Stirring up your senses here is sgg Planilaque (Lacquered Glass)