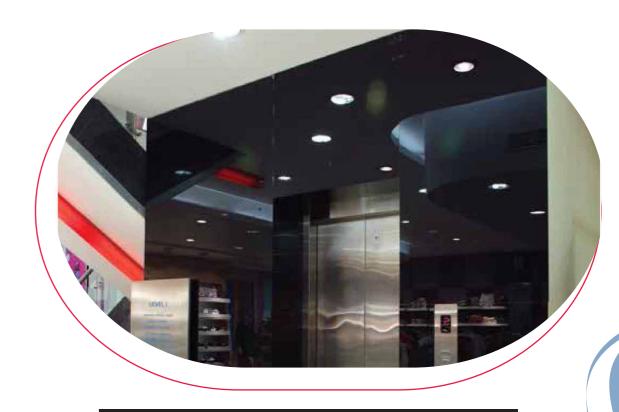

## FEATURE WALL CLADDING

#### **DESIGN TIP**

Create choicest value additions on sgg Planilaque to make the wall look lively

#### HOT TREND

Glass fusion when done on a sgg Planilaque wall gives the wall a 3D feel.

33

Ushering in vibrant style here is sgg Planilaque (Lacquered Glass)

#### DID YOU KNOW

Lacquered Glass: sgg Planilaque is made with premium Polyurethane-based coating similar to high-end wooden coatings.