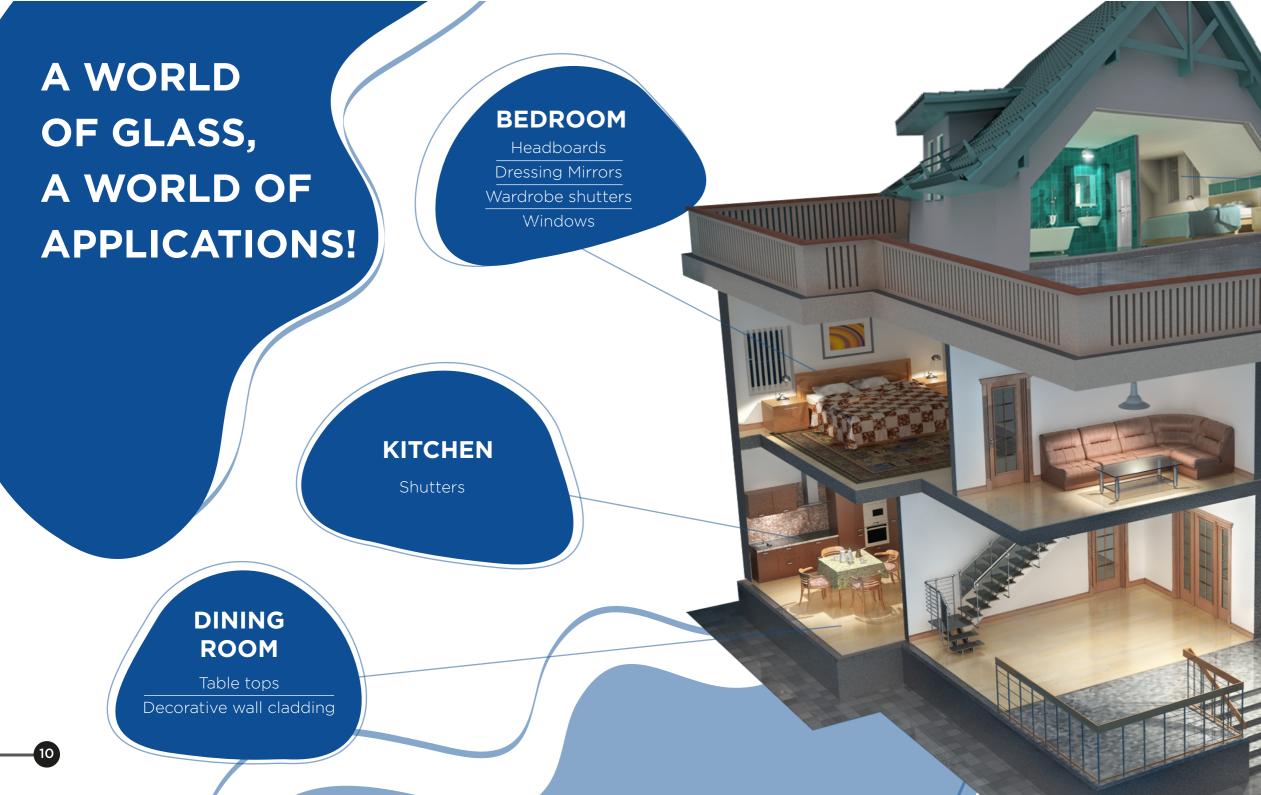

### WASHROOM

Mirrors Shower partitions

### HOME OFFICE

Writing boards

Shutters

11—

### LIVING ROOM

Coffee table tops

Partitions

TV Units

Railings

Mirrors as wall art

Feature wall cladding

# DINING ROOM

Transform the crockery unit into a conversation piece

# BEDROOM

41\_\_\_\_

Lend different hues to spaces for blissful relaxation

43

FOR DREAMS AND VIEWS THAT ARE VIBRANT

Your wardrobe. Your choice Gift yourself multi-tasking wardrobes

Complement mood lighting