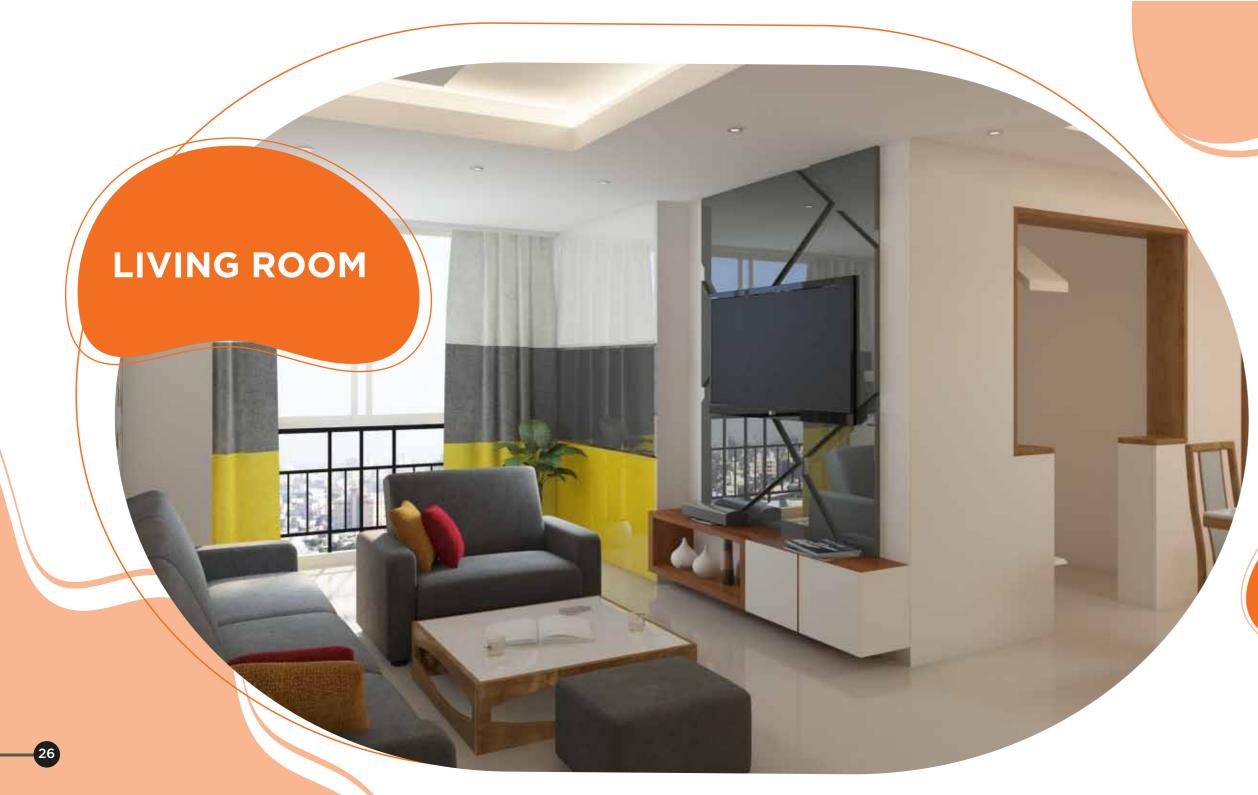

### LIVING ROOM

Coffee table tops

Partitions

TV Units

Railings

Mirrors as wall art

Feature wall cladding

## LIVING ROOM

A CONTRACTOR

MIRRORS AS WALL ART

PARTITIONS RAILINGS

FEATURE WALL CLADDING

HEADBOARDS

WARDROBE SHUTTERS

DRESSING MIRRORS

# GROOM

Enhance the luxury factor in spaces Make spaces seem newly furnished – for years

## LIVE LIFE KING-SIZE

Upgrade space utilization, functionality and décor

27\_\_\_\_

Add contemporary style and comfort

Make spaces look larger