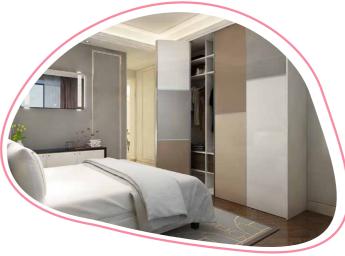

## WARDROBE SHUTTERS

#### DESIGN TIP

Mix and Match colours to create never-seen-before wardrobe looks

> Adding elegance here is sgg Planilaque (Lacquered Glass)

#### HOT TREND

Install dual tone wardrobes with full size mirrors.