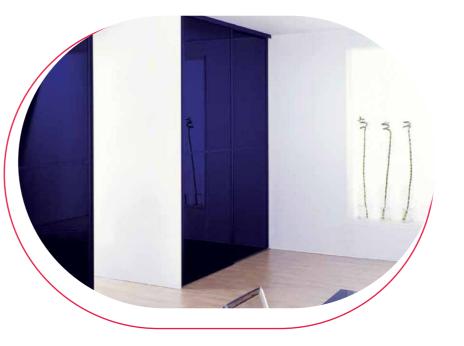

# MASHROOM

Minimal maintenance, with dry-wet partitioning

Experience 5-Star Luxury at Home

## SHOWERING YOU WITH CONVENIENCE

Make washrooms look large

63\_\_\_\_

MIRRORS

DESIGN TIP

Replicate a same/matching design motiff on Showers and Mirrors to give a seamless look.

> Adding style here is sgg Diamant Mirror(High Definition)

## SHOWER PARTITIONS

You can choose from more than 500+ fitments of Shower Cubicles to match your space.

Adding tons of elegance here is see Diamant (High Definition Glass)

Ö