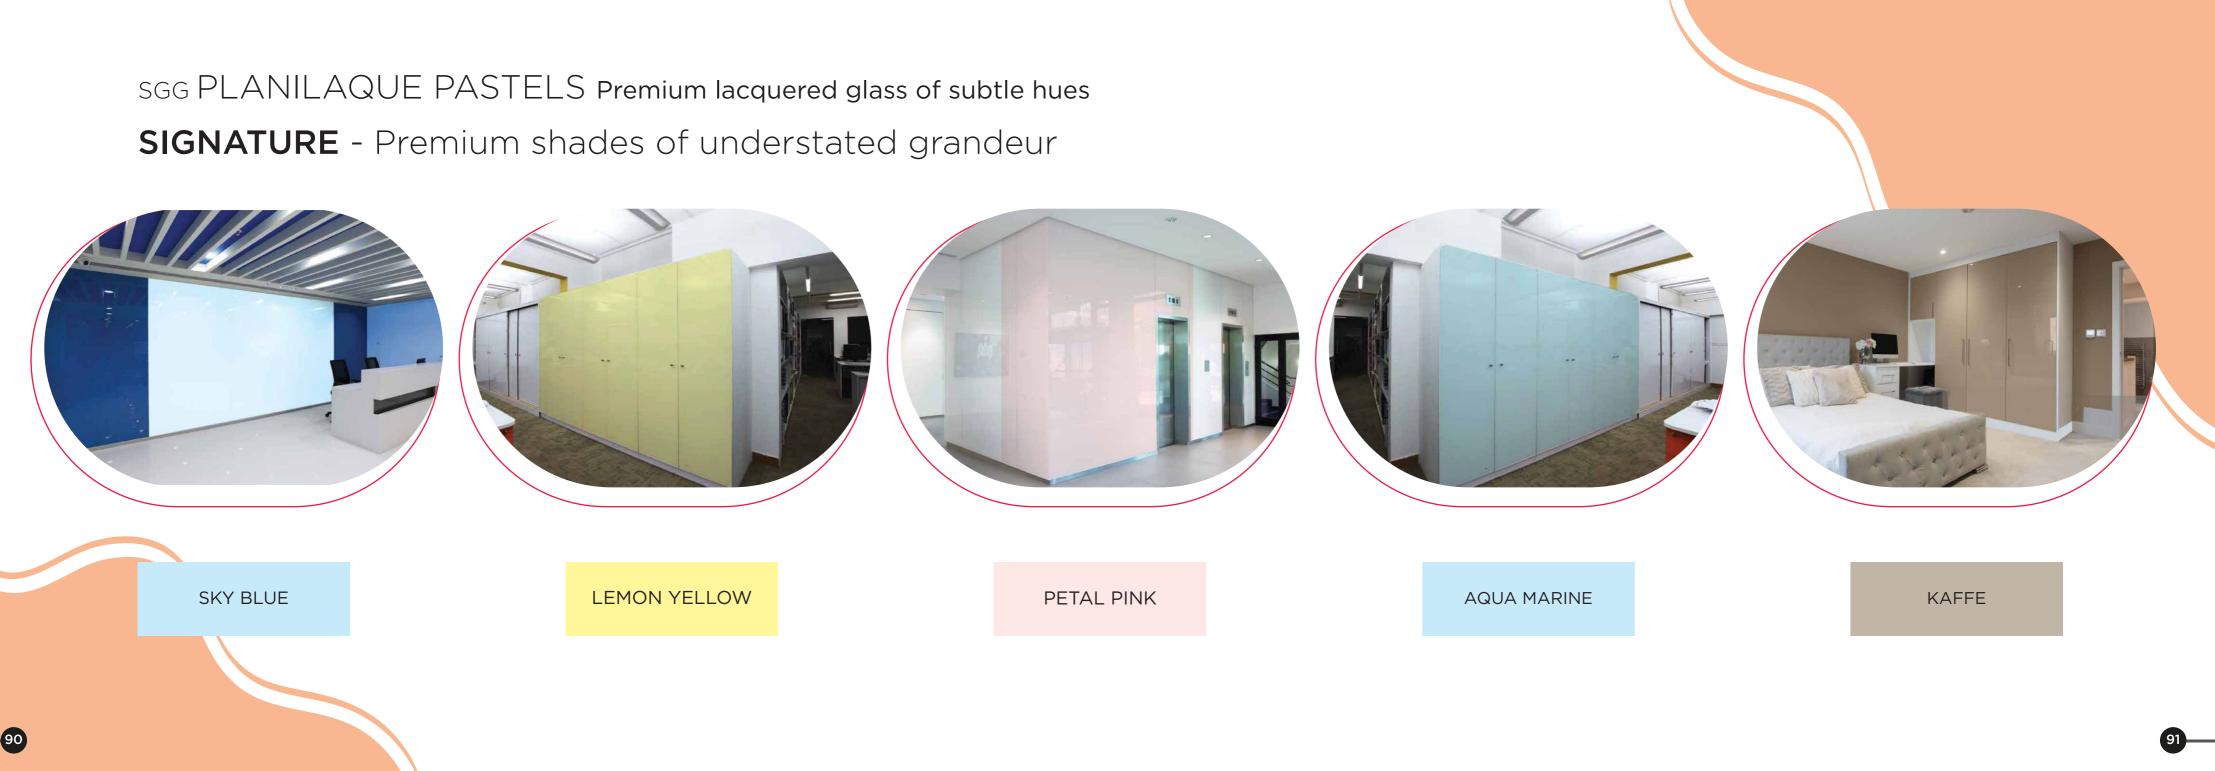

#### FUSION ORANGE

**CLASSIC** - Timeless shades of refined elegance

TITANIUM GREY

ULTRA WHITE

BLACK

SGG PLANILAQUE METALLICS Premium lacquered glass with metallic sheen **SIGNATURE** - Premium shades of understated grandeur

#### ARGENT METALLISE

CHAMPAGNE

#### VERT ONYX METALLISE