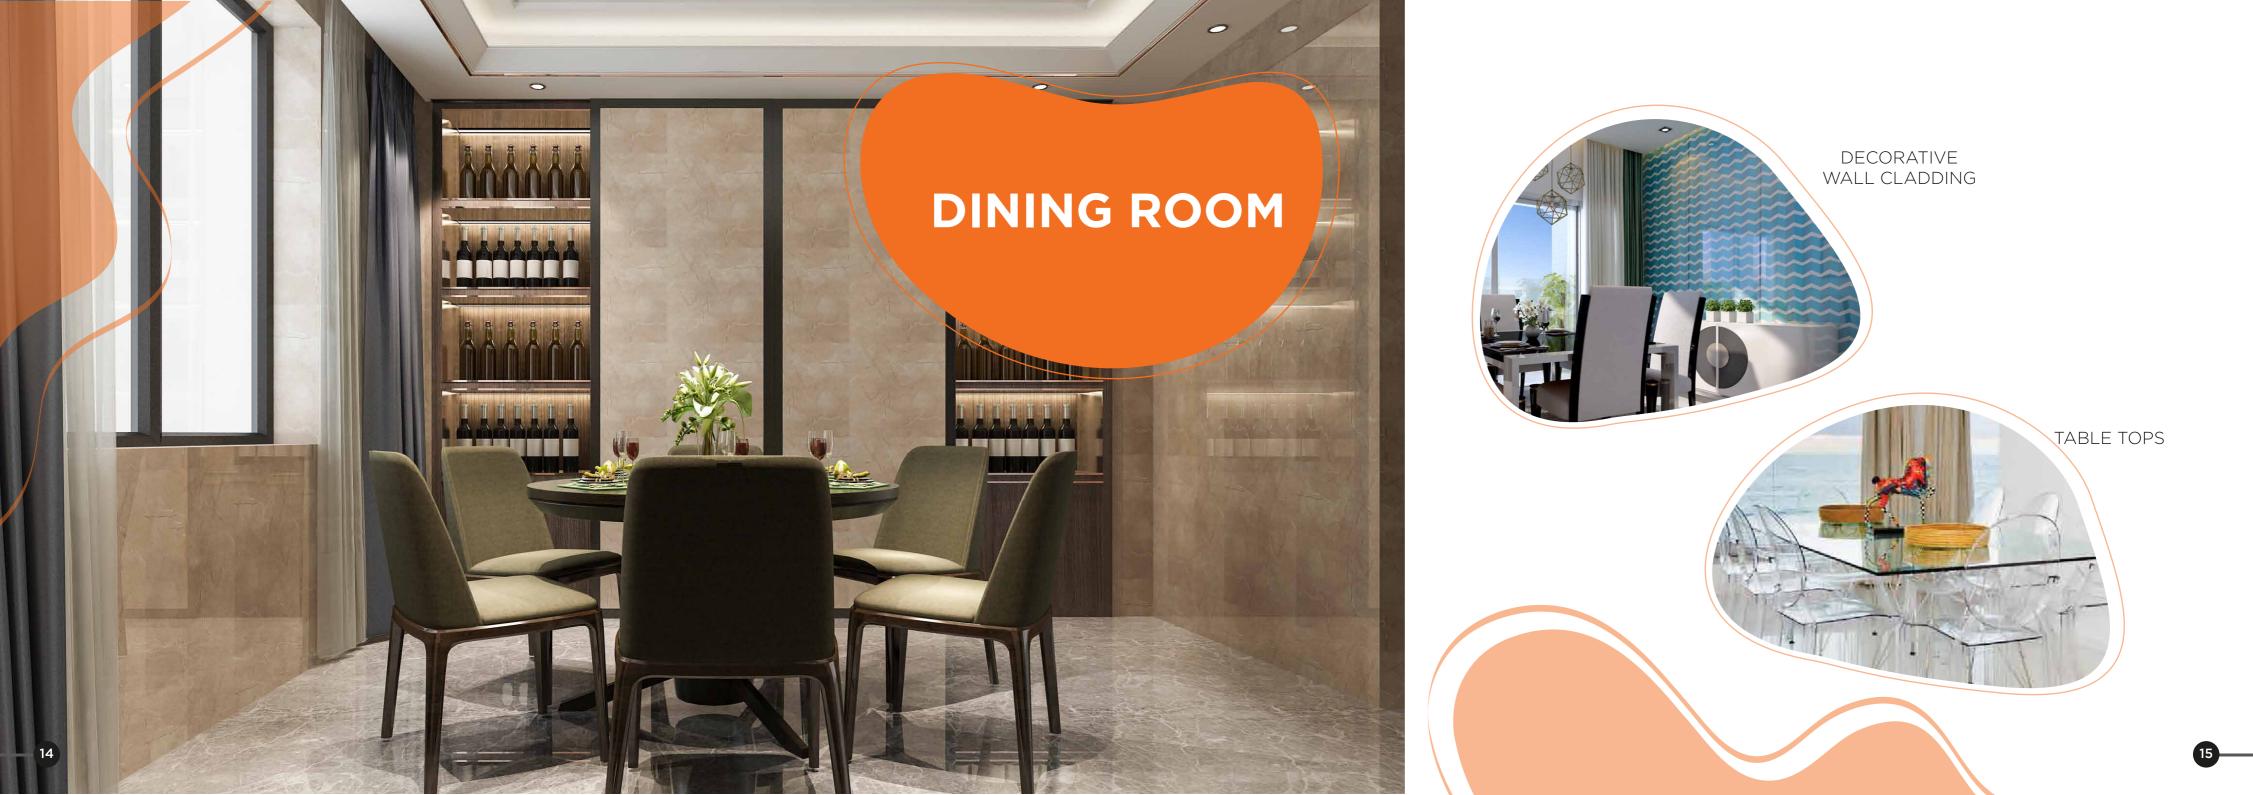

# DINING ROOM

Transform the crockery unit into a conversation piece

## DISCOVER THE ART OF FINE DINING

Make the dining space

Minimize maintenance and award yourself -Peace of Mind

37

**TABLETOPS** 

DESIGN TIP

Bevel the edges of the table top glass to give a superior finish to the table

## HOT TREND

Use a frosted glass table top to add a dash of luxury to the dining space

Featured here is sgg Diamant (High Definition Glass) DID YOU KNOW

The easy way to differentiate a Clear Glass to a High Definition Glass is to see at its edges. The High Definition one will have the clearest edges

## DECORATIVE WALL CLADDING

Adding value here is sgg Planilaque (Lacquered Glass) 0

5L