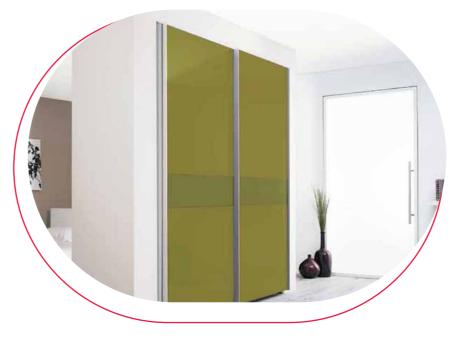

## WARDROBE SHUTTERS

#### DESIGN TIP

Mix and Match colours to create never-seen-before wardrobe looks

> Adding elegance here is sgg Planilaque (Lacquered Glass)

#### HOT TREND

Install dual tone wardrobes with full size mirrors.