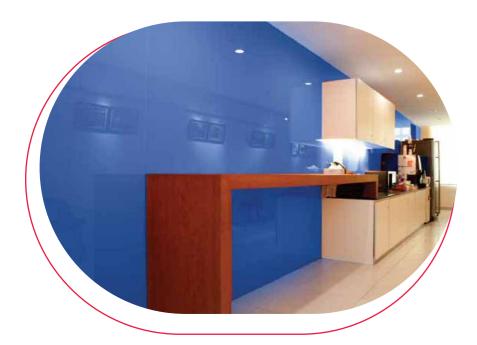

## FEATURE WALL CLADDING

#### **DESIGN TIP**

Create choicest value additions on sgg Planilaque to make the wall look lively

#### HOT TREND

Glass fusion when done on a sgg Planilaque wall gives the wall a 3D feel.

33

Ushering in vibrant style here is sgg Planilaque (Lacquered Glass)

#### DID YOU KNOW

Lacquered Glass: sgg Planilaque is made with premium Polyurethane-based coating similar to high-end wooden coatings.