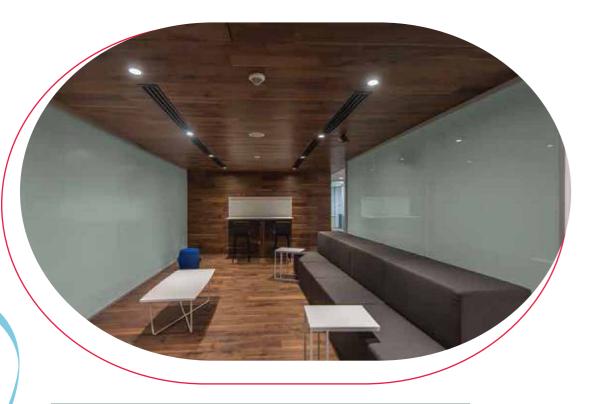

## PARTITIONS

#### **DESIGN TIP**

Craft spaces with an interplay of opaque & transparent surfaces to make them look unique

#### HOT TREND

Fabric/foil lamination is done to impart a special, unique material feel to the partitions.

Adding luxury to spaces here is sgg Diamant (High Definition Glass)