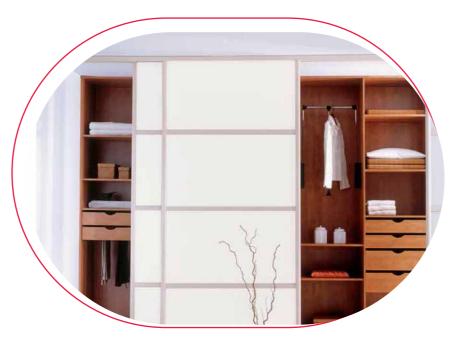

### LIVING ROOM

Coffee table tops

Partitions

TV Units

Railings

Mirrors as wall art

Feature wall cladding

## LIVING ROOM

A CONTRACTOR

MIRRORS AS WALL ART

PARTITIONS RAILINGS

FEATURE WALL CLADDING

HEADBOARDS

WARDROBE SHUTTERS

DRESSING MIRRORS