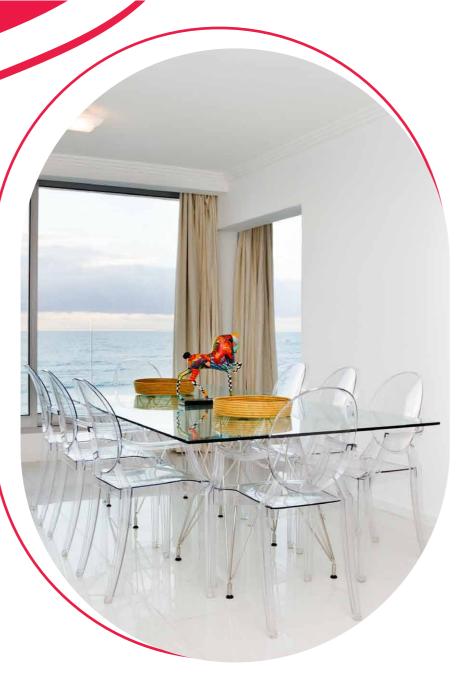

# DINING ROOM

Transform the crockery unit into a conversation piece

## DISCOVER THE ART OF FINE DINING

Make the dining space

Minimize maintenance and award yourself -Peace of Mind

37

**TABLETOPS** 

DESIGN TIP

Bevel the edges of the table top glass to give a superior finish to the table

## HOT TREND

Use a frosted glass table top to add a dash of luxury to the dining space

Featured here is sgg Diamant (High Definition Glass) DID YOU KNOW

The easy way to differentiate a Clear Glass to a High Definition Glass is to see at its edges. The High Definition one will have the clearest edges