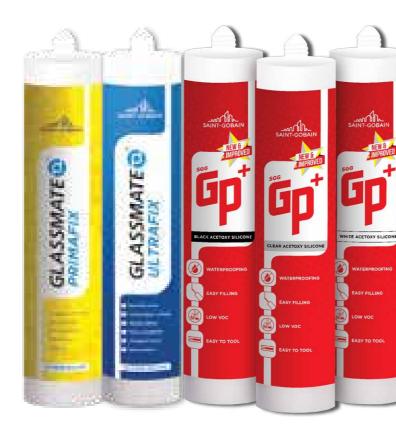

less shades of refined elegance



TITANIUM GREY



ULTRA WHITE





BLACK

SGG PLANILAQUE METALLICS Premium lacquered glass with metallic sheen **SIGNATURE** - Premium shades of understated grandeur



#### ARGENT METALLISE



CHAMPAGNE





#### VERT ONYX METALLISE



## MASTERSOFT



## TEXTURE FINISH SOFT AND COLOURFUL SOLUTIONS

95\_\_\_\_







SILVER Silvered Versatile look, it plays with lights and shines under spotlights.



PEARL GREY DL 177 Serious, chic, elegant and sophisticated for timeless interiors.









CREAM SILK DL 224 Natural soft color very much used in minimalist design.

#### PETAL PINK DL 293

Modern colour that will spread well-being in all kinds of spaces.

WHITE DL 210 Immaculate color of perfection.

## SGG GLASSMATE



## SGG GLASSMATE

## SEALANTS











## CLIPS



# AESTHETICS NOW WITH SAFETY



## DESIGN SAFELY FOR DREAM SPACES IN GLASS

107\_\_\_\_

## PROCESSES THAT ENSURE GLASS SAFETY



LAMINATION





#### TEMPERING

#### SAFETY FILMING



To transform your home with glass and welcome Homepressions, get in touch:



Saint-Gobain India Private Limited - Glass Business

Level 7, Sigapi Aachi Building, 18/3 Rukmani Lakshmipathy Road, Egmore, Chennai - 600 008, Tamil Nadu. Ph: +91-44-4593 6000 Fax: +91-44-4593 6008 http://in.saint-gobain-glass.com