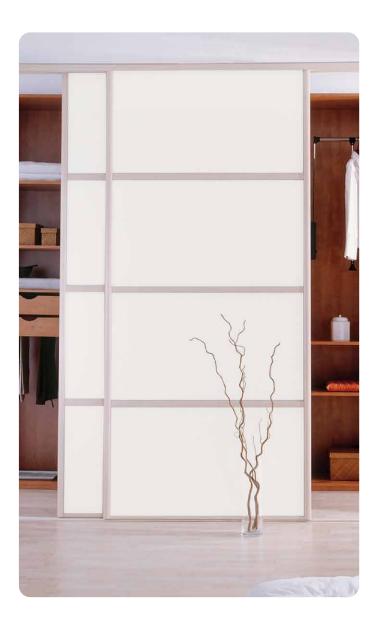

### APPLICATION

The range consists of 26 shades and they are suitable for various types of areas, depending on the required ambience.

Lacquered glass enhances indoor areas, and can be used in:

- 1. Interior wall panelling Homes, Kitchens, Bathrooms, Offices, etc.
- 2. Partitions and Lift lobbies
- 3. Signage, Writing boards, Furniture and Washrooms.