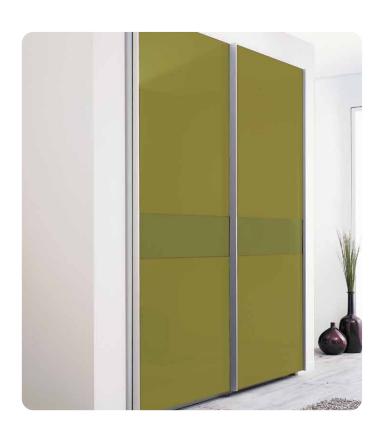

### APPLICATION

The range consists of 26 shades and they are suitable for various types of areas, depending on the required ambience.

Lacquered glass enhances indoor areas, and can be used in:

- 1. Interior wall panelling Homes, Kitchens, Bathrooms, Offices, etc.
- 2. Partitions and Lift lobbies
- 3. Signage, Writing boards, Furniture and Washrooms.