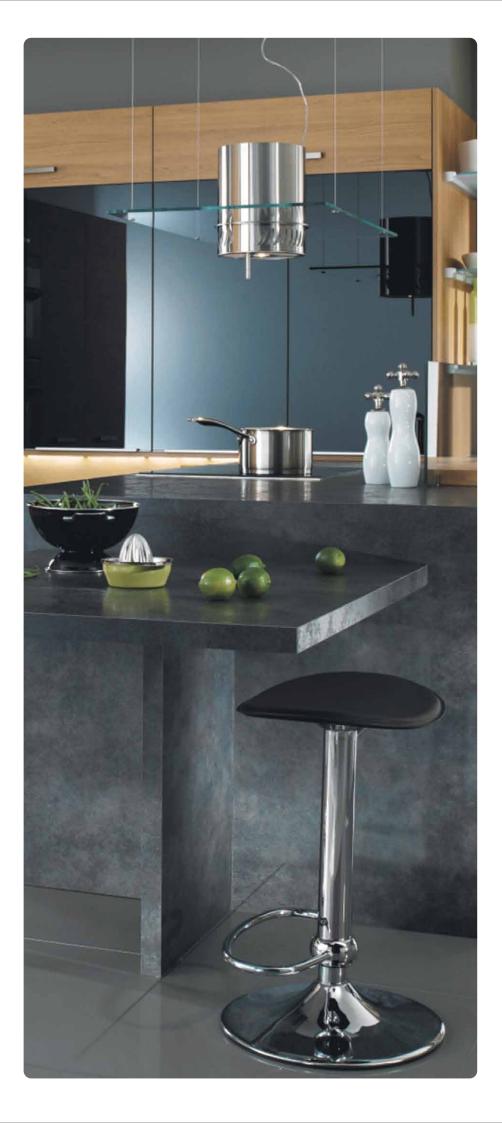

# METALLICS DIGNITY IN SHINE

Inspired by the smooth and shiny finish of everyday objects, Metallics are synonymous with the royal colours of grandeur. They impart a subtle yet strong effect to spaces, accentuating their elegance.

### IMPERIAL SHINE

PASTELS
SUBTLE COMFORTS

Energising yet not overwhelming, these subtle shades inspire feelings of mellow warmth and good cheer. Aesthetically pleasing, they evoke a sense of wellbeing, making one feel intrinsically happy.