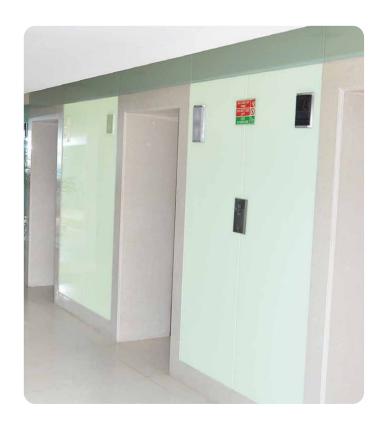

### APPLICATION

The range consists of 26 shades and they are suitable for various types of areas, depending on the required ambience.

Lacquered glass enhances indoor areas, and can be used in:

- 1. Interior wall panelling Homes, Kitchens, Bathrooms, Offices, etc.
- 2. Partitions and Lift lobbies
- 3. Signage, Writing boards, Furniture and Washrooms.