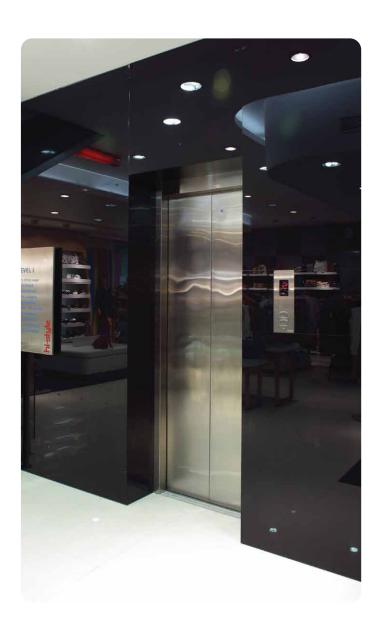

### APPLICATION

The range consists of 26 shades and they are suitable for various types of areas, depending on the required ambience.

Lacquered glass enhances indoor areas, and can be used in:

- 1. Interior wall panelling Homes, Kitchens, Bathrooms, Offices, etc.
- 2. Partitions and Lift lobbies
- 3. Signage, Writing boards, Furniture and Washrooms.