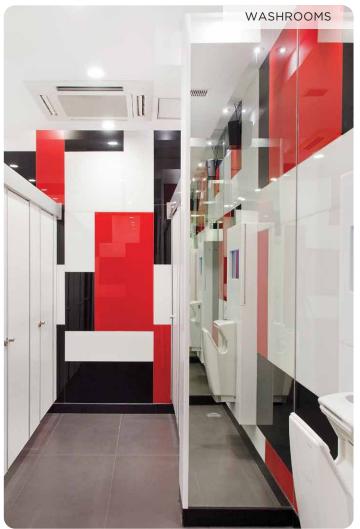

### APPLICATION

The range consists of 26 shades and they are suitable for various types of areas, depending on the required ambience.

Lacquered glass enhances indoor areas, and can be used in:

- 1. Interior wall panelling Homes, Kitchens, Bathrooms, Offices, etc.
- 2. Partitions and Lift lobbies
- 3. Signage, Writing boards, Furniture and Washrooms.