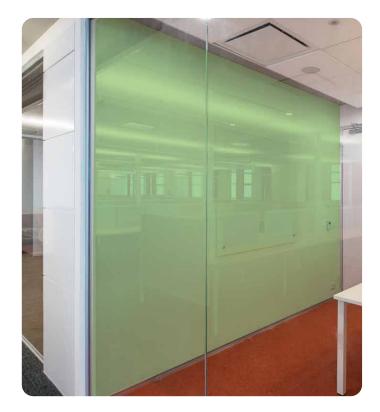

### IMPERIAL SHINE

PASTELS
SUBTLE COMFORTS

Energising yet not overwhelming, these subtle shades inspire feelings of mellow warmth and good cheer. Aesthetically pleasing, they evoke a sense of wellbeing, making one feel intrinsically happy.

### **MELLOW TONES**