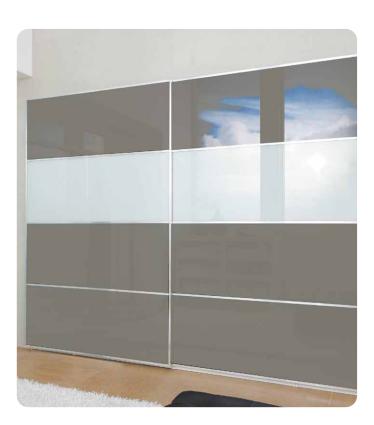

### APPLICATION

The range consists of 26 shades and they are suitable for various types of areas, depending on the required ambience.

Lacquered glass enhances indoor areas, and can be used in:

- 1. Interior wall panelling Homes, Kitchens, Bathrooms, Offices, etc.
- 2. Partitions and Lift lobbies
- 3. Signage, Writing boards, Furniture and Washrooms.