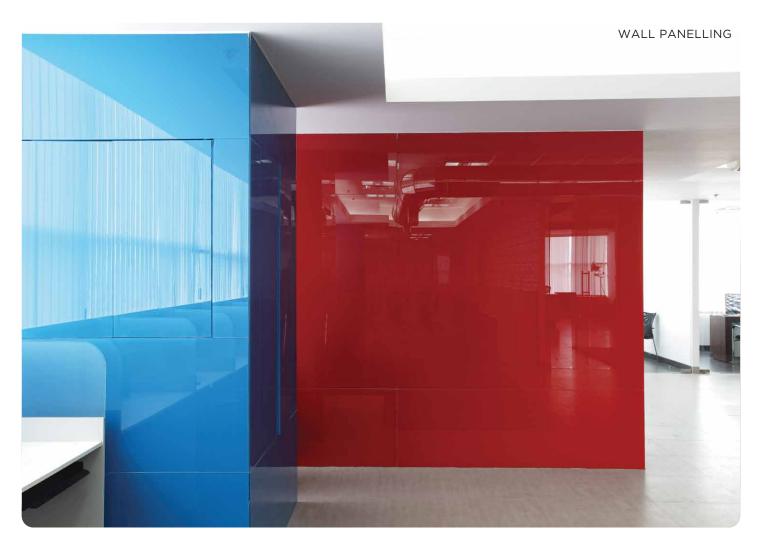

### APPLICATION

The range consists of 26 shades and they are suitable for various types of areas, depending on the required ambience.

Lacquered glass enhances indoor areas, and can be used in:

- 1. Interior wall panelling Homes, Kitchens, Bathrooms, Offices, etc.
- 2. Partitions and Lift lobbies
- 3. Signage, Writing boards, Furniture and Washrooms.