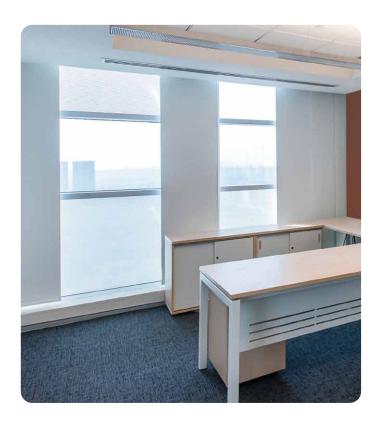

### APPLICATION

The range consists of 26 shades and they are suitable for various types of areas, depending on the required ambience.

Lacquered glass enhances indoor areas, and can be used in:

- 1. Interior wall panelling Homes, Kitchens, Bathrooms, Offices, etc.
- 2. Partitions and Lift lobbies
- 3. Signage, Writing boards, Furniture and Washrooms.