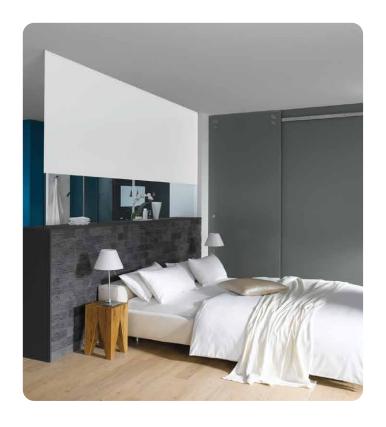

### APPLICATION

The range consists of 26 shades and they are suitable for various types of areas, depending on the required ambience.

Lacquered glass enhances indoor areas, and can be used in:

- 1. Interior wall panelling Homes, Kitchens, Bathrooms, Offices, etc.
- 2. Partitions and Lift lobbies
- 3. Signage, Writing boards, Furniture and Washrooms.