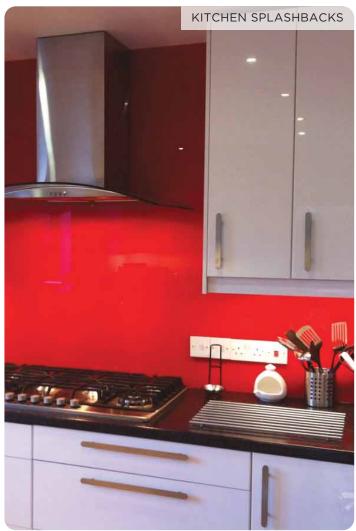

### APPLICATION

The range consists of 26 shades and they are suitable for various types of areas, depending on the required ambience.

Lacquered glass enhances indoor areas, and can be used in:

- 1. Interior wall panelling Homes, Kitchens, Bathrooms, Offices, etc.
- 2. Partitions and Lift lobbies
- 3. Signage, Writing boards, Furniture and Washrooms.