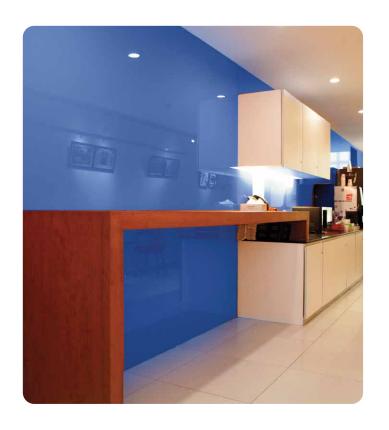

### QUALITY AND DURABILITY

This collection combines the beauty and clarity of lacquered glass, lending it a world-class quality that enhances interiors. Its unique composition makes the glass highly durable, enabling it to withstand damp and humid environments such as in kitchens and bathrooms, without additional protective backing.

### APPLICATION

The range consists of 26 shades and they are suitable for various types of areas, depending on the required ambience.

Lacquered glass enhances indoor areas, and can be used in:

- 1. Interior wall panelling Homes, Kitchens, Bathrooms, Offices, etc.
- 2. Partitions and Lift lobbies
- 3. Signage, Writing boards, Furniture and Washrooms.