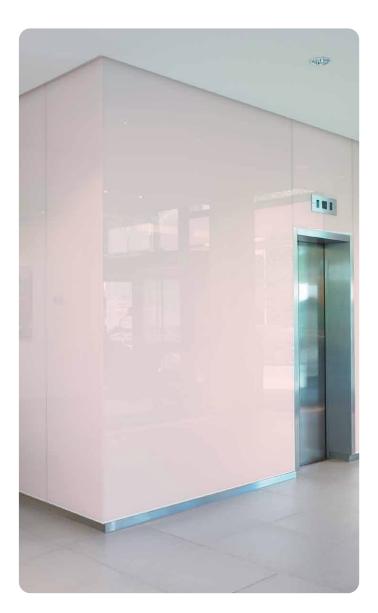

### APPLICATION

The range consists of 26 shades and they are suitable for various types of areas, depending on the required ambience.

Lacquered glass enhances indoor areas, and can be used in:

- 1. Interior wall panelling Homes, Kitchens, Bathrooms, Offices, etc.
- 2. Partitions and Lift lobbies
- 3. Signage, Writing boards, Furniture and Washrooms.