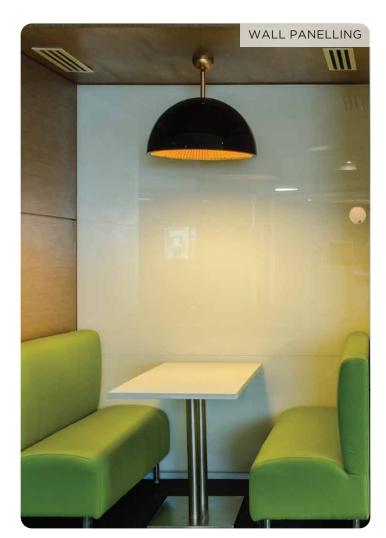

### APPLICATION

The range consists of 26 shades and they are suitable for various types of areas, depending on the required ambience.

Lacquered glass enhances indoor areas, and can be used in:

- 1. Interior wall panelling Homes, Kitchens, Bathrooms, Offices, etc.
- 2. Partitions and Lift lobbies
- 3. Signage, Writing boards, Furniture and Washrooms.