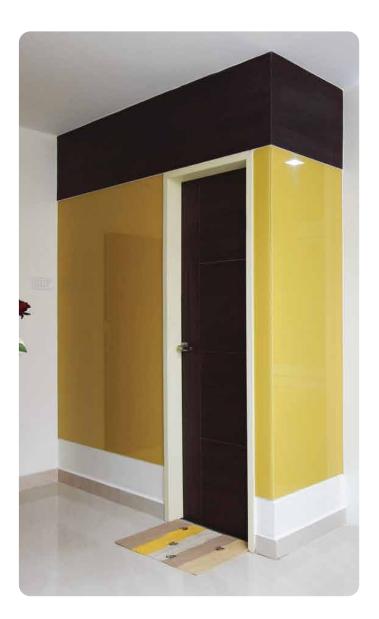

### IMPERIAL SHINE

PASTELS
SUBTLE COMFORTS

Energising yet not overwhelming, these subtle shades inspire feelings of mellow warmth and good cheer. Aesthetically pleasing, they evoke a sense of wellbeing, making one feel intrinsically happy.

### **MELLOW TONES**