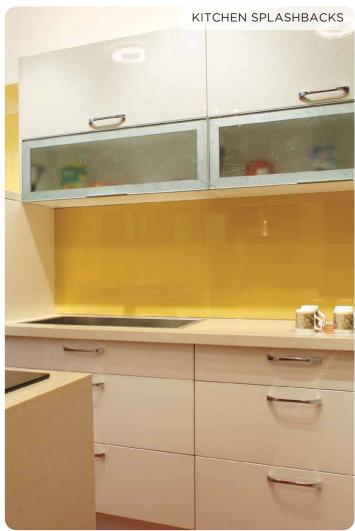

### APPLICATION

The range consists of 26 shades and they are suitable for various types of areas, depending on the required ambience.

Lacquered glass enhances indoor areas, and can be used in:

- 1. Interior wall panelling Homes, Kitchens, Bathrooms, Offices, etc.
- 2. Partitions and Lift lobbies
- 3. Signage, Writing boards, Furniture and Washrooms.