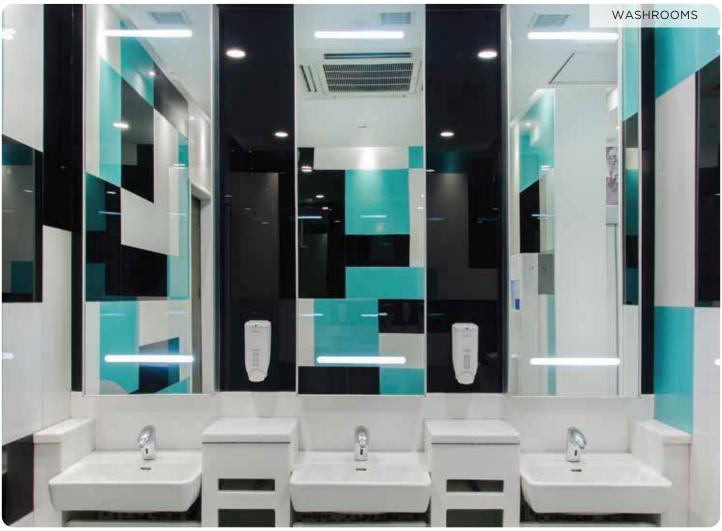

### APPLICATION

The range consists of 26 shades and they are suitable for various types of areas, depending on the required ambience.

Lacquered glass enhances indoor areas, and can be used in:

- 1. Interior wall panelling Homes, Kitchens, Bathrooms, Offices, etc.
- 2. Partitions and Lift lobbies
- 3. Signage, Writing boards, Furniture and Washrooms.