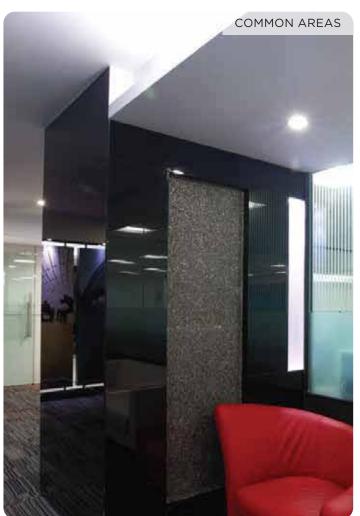

### APPLICATION

The range consists of 26 shades and they are suitable for various types of areas, depending on the required ambience.

Lacquered glass enhances indoor areas, and can be used in:

- 1. Interior wall panelling Homes, Kitchens, Bathrooms, Offices, etc.
- 2. Partitions and Lift lobbies
- 3. Signage, Writing boards, Furniture and Washrooms.