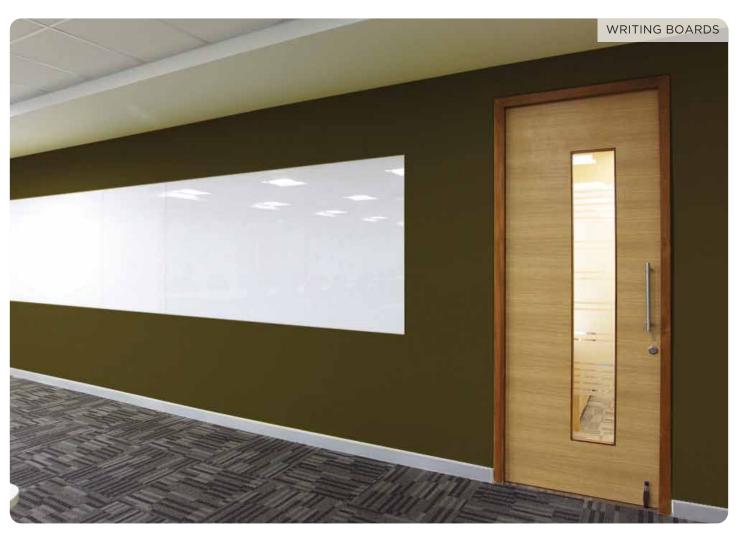

### APPLICATION

The range consists of 26 shades and they are suitable for various types of areas, depending on the required ambience.

Lacquered glass enhances indoor areas, and can be used in:

- 1. Interior wall panelling Homes, Kitchens, Bathrooms, Offices, etc.
- 2. Partitions and Lift lobbies
- 3. Signage, Writing boards, Furniture and Washrooms.