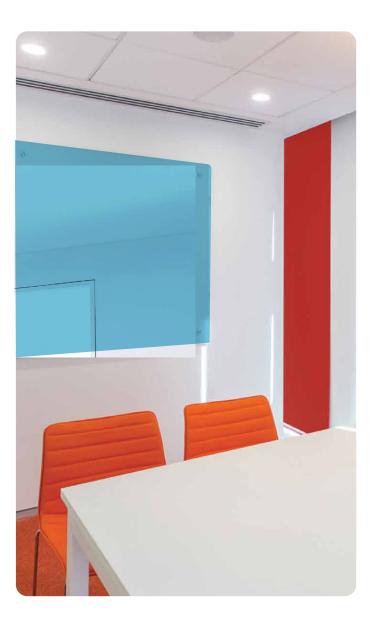

### APPLICATION

The range consists of 26 shades and they are suitable for various types of areas, depending on the required ambience.

Lacquered glass enhances indoor areas, and can be used in:

- 1. Interior wall panelling Homes, Kitchens, Bathrooms, Offices, etc.
- 2. Partitions and Lift lobbies
- 3. Signage, Writing boards, Furniture and Washrooms.