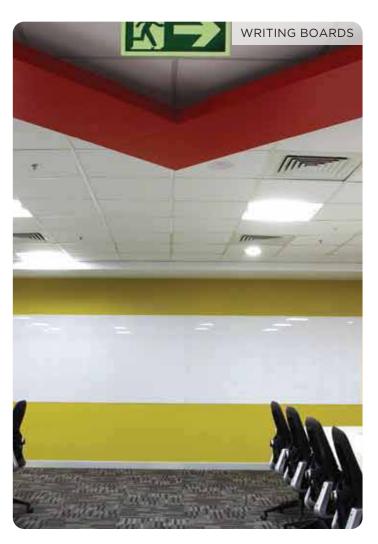

### APPLICATION

The range consists of 26 shades and they are suitable for various types of areas, depending on the required ambience.

Lacquered glass enhances indoor areas, and can be used in:

- 1. Interior wall panelling Homes, Kitchens, Bathrooms, Offices, etc.
- 2. Partitions and Lift lobbies
- 3. Signage, Writing boards, Furniture and Washrooms.