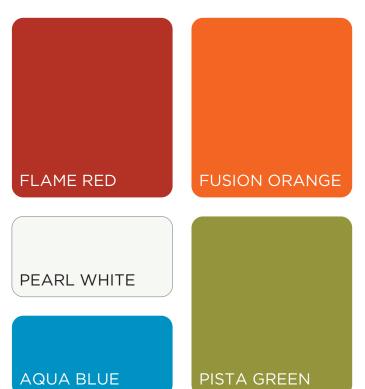

### APPLICATION

The range consists of 26 shades and they are suitable for various types of areas, depending on the required ambience.

Lacquered glass enhances indoor areas, and can be used in:

- 1. Interior wall panelling Homes, Kitchens, Bathrooms, Offices, etc.
- 2. Partitions and Lift lobbies
- 3. Signage, Writing boards, Furniture and Washrooms.