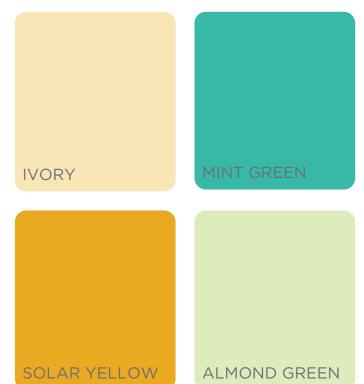

# COCOON WELLBEING AND SIMPLICITY

A family of warm neutrals - warm whites, ivory, beige and deep browns - lends a colour palette that evokes the natural, calming tones of wood, plants and earth. Creating timeless spaces of warmth and comfort that inspire and endure.

### WARM NEUTRALS