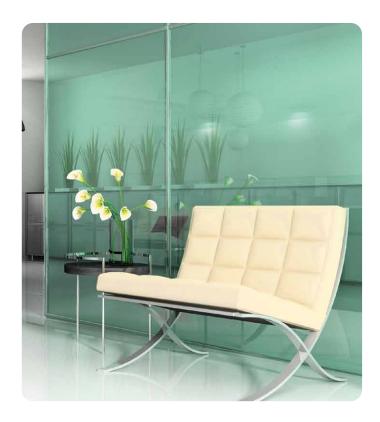

### **SOBER SEMI-TONES**

LOUNGE
A TOUCH OF ELEGANCE

Intense blues and deep velvety reds. These dark colours are the hallmarks of sophistication, transforming any area into a haven of understated elegance and peace. Truly, shades that bring a refined, theatrical quality to any space.