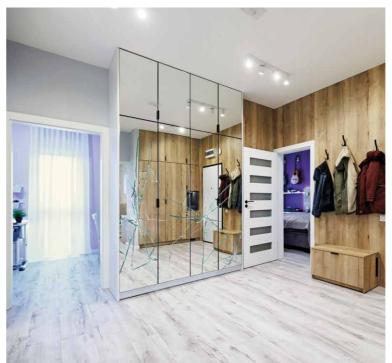

## sgg Mirasafe

Make safety and design aesthetics reflect in your masterpieces with sgg Mirasafe that offers safety as standard feature.

Thanks to the patented, Shatterproof Shield coating, the mirror fragments remain intact causing no damage.

## sgg Mirasafe

\*>98% glass retention after breakage

MAKE SAFETY
REFLECT IN YOUR
DESIGNS WITH A
RANGE OF STURDY
AND ELEGANT
MIRRORS.