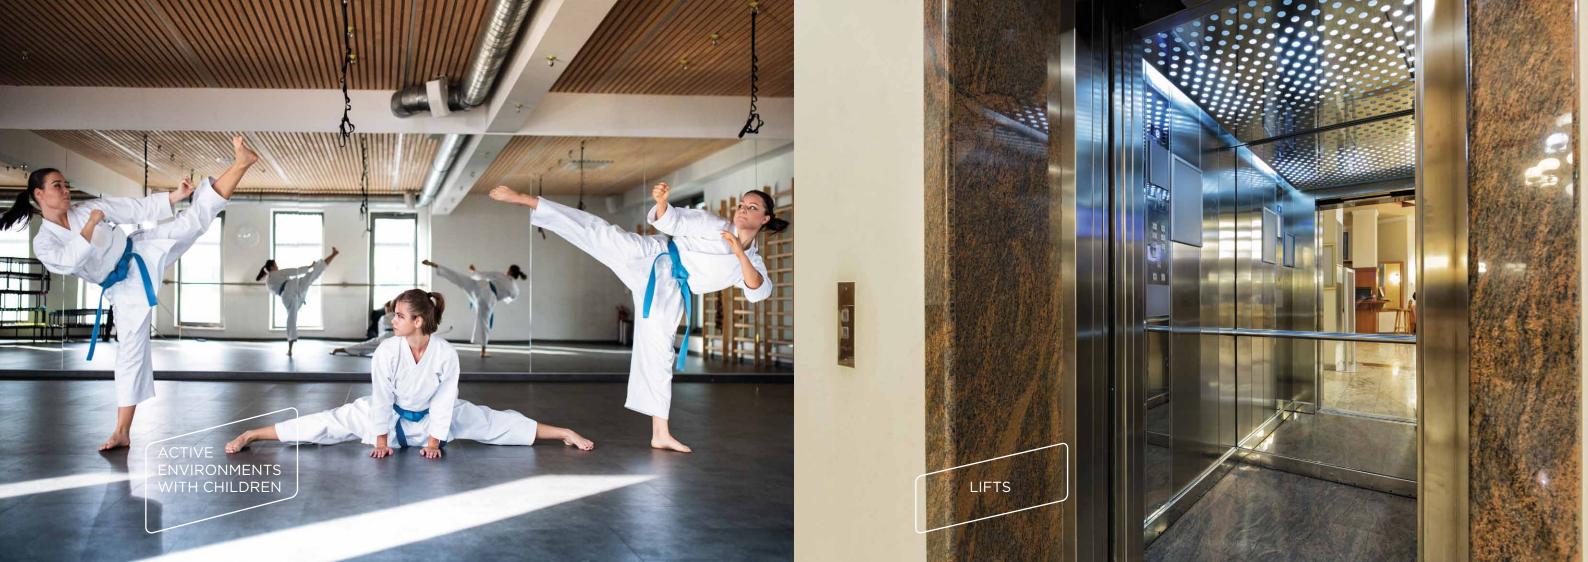

## sgg Mirasafe

Make safety and design aesthetics reflect in your masterpieces with sgg Mirasafe that offers safety as standard feature.

Thanks to the patented, Shatterproof Shield coating, the mirror fragments remain intact causing no damage.

## sgg Mirasafe

\*>98% glass retention after breakage

MAKE SAFETY
REFLECT IN YOUR
DESIGNS WITH A
RANGE OF STURDY
AND ELEGANT
MIRRORS.