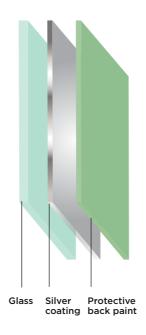

## sgg Mirasafe

Make safety and design aesthetics reflect in your masterpieces with sgg Mirasafe that offers safety as standard feature.

Thanks to the patented, Shatterproof Shield coating, the mirror fragments remain intact causing no damage.