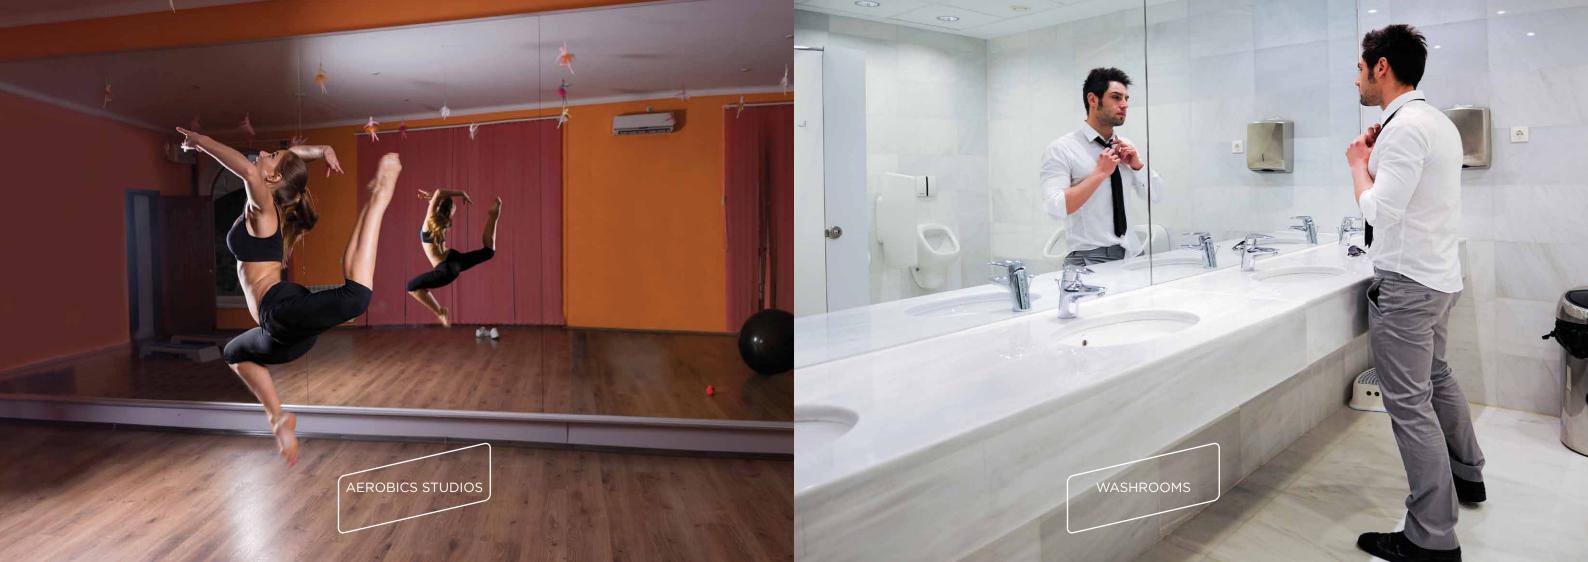

## sgg Mirasafe

Make safety and design aesthetics reflect in your masterpieces with sgg Mirasafe that offers safety as standard feature.

Thanks to the patented, Shatterproof Shield coating, the mirror fragments remain intact causing no damage.

## sgg Mirasafe

\*>98% glass retention after breakage

MAKE SAFETY
REFLECT IN YOUR
DESIGNS WITH A
RANGE OF STURDY
AND ELEGANT
MIRRORS.