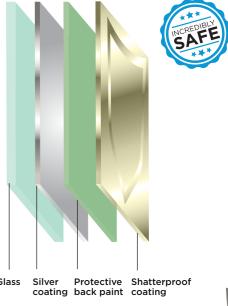

## sgg Mirasafe

Make safety and design aesthetics reflect in your masterpieces with sgg Mirasafe that offers safety as standard feature.

Thanks to the patented, Shatterproof Shield coating, the mirror fragments remain intact causing no damage.

## sgg Mirasafe

\*>98% glass retention after breakage

MAKE SAFETY
REFLECT IN YOUR
DESIGNS WITH A
RANGE OF STURDY
AND ELEGANT
MIRRORS.