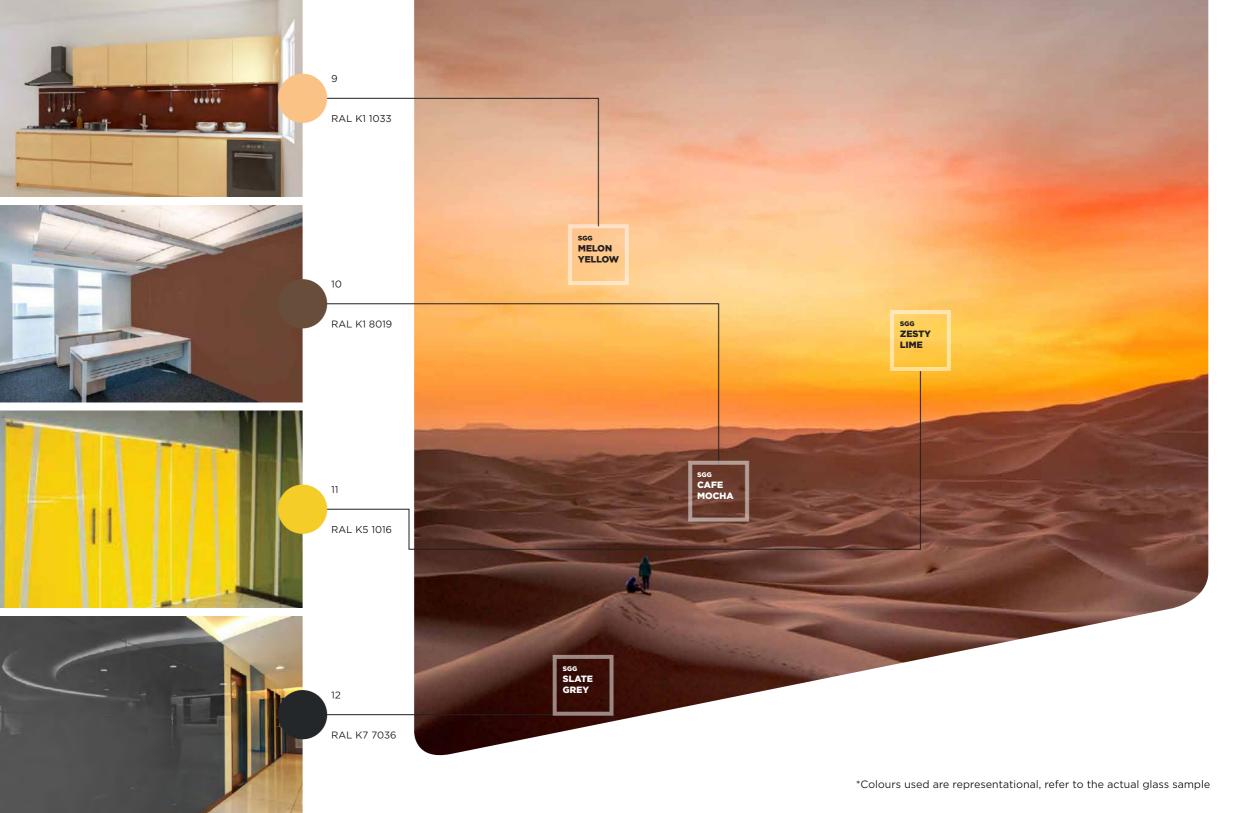

**ENLIVENS** INTERIOR **SPACES** 

**DESIGN POSSIBILITIES** 

MAINTAIN

**DURABLE** 

CABINETS RAL KI 1033

PILLAR GLADDING RAL K1 8019

PARTITIONS RAL K5 1016

SKY BLUE SUBTLE YELLOW REIMAGINE APPLICATIONS MOUNTAIN BROWN ISLAND

sgg YELLOW RICH

sgg ZESTY LIME

sgg ZINC YELLOW

RAL

RAL K5 1018

RAL K5 1023

RAL K7 2003

RAL K5 7036