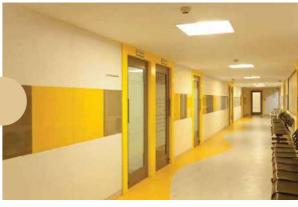

Colours are not limited to reds, greens, blues and yellows. Now with sgg Colourmaxx design your space with any colour from your imagination.

These customized colours, are now available in both annealed & tempered. Sturdy and elegant, they give you the freedom to turn any space colourful.

**ENLIVENS** INTERIOR **SPACES** 

**DESIGN POSSIBILITIES** 

MAINTAIN

**DURABLE** 

CABINETS RAL KI 1033

PILLAR GLADDING RAL K1 8019

PARTITIONS RAL K5 1016

SKY BLUE SUBTLE YELLOW REIMAGINE APPLICATIONS MOUNTAIN BROWN ISLAND