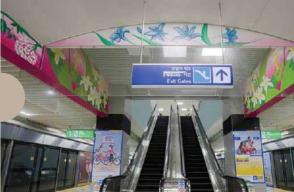

Colours are not limited to reds, greens, blues and yellows. Now with sgg Colourmaxx design your space with any colour from your imagination.

These customized colours, are now available in both annealed & tempered. Sturdy and elegant, they give you the freedom to turn any space colourful.