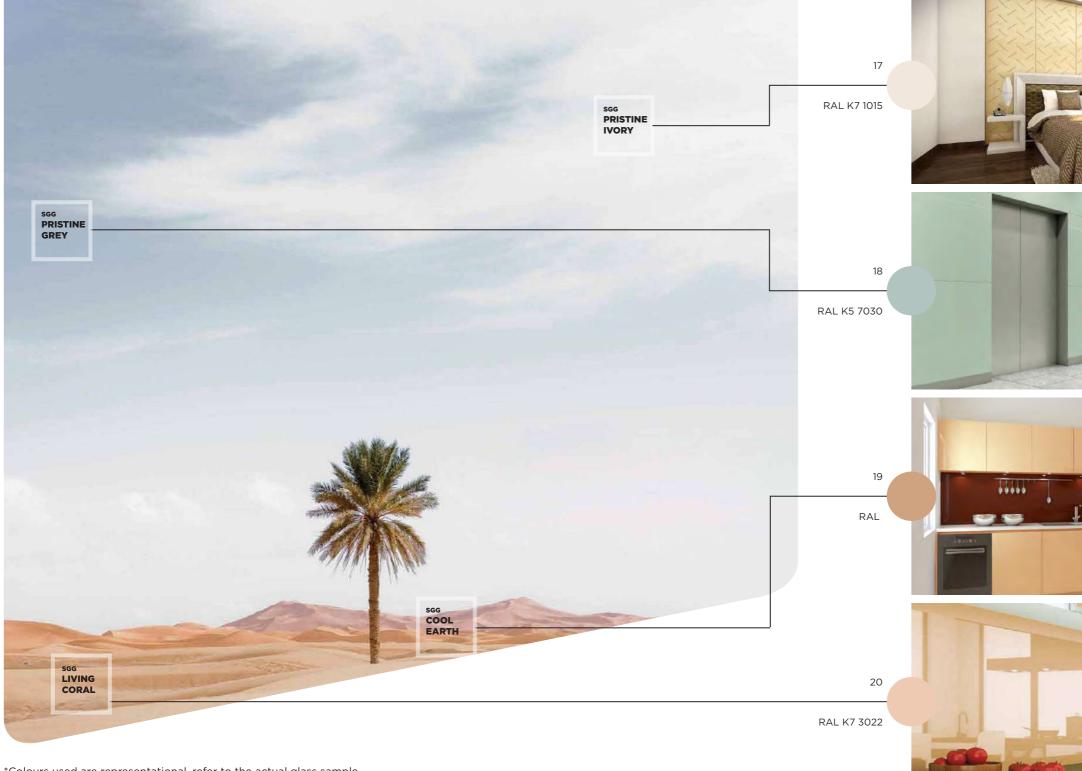

\*Colours used are representational, refer to the actual glass sample

SGG PRISTINE WHITE

\*Colours used are representational, refer to the actual glass sample