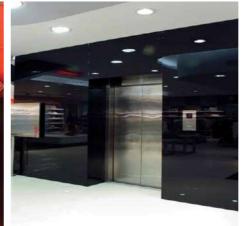

Colours are not limited to reds, greens, blues and yellows. Now with sgg Colourmaxx design your space with any colour from your imagination.

These customized colours, are now available in both annealed & tempered. Sturdy and elegant, they give you the freedom to turn any space colourful.