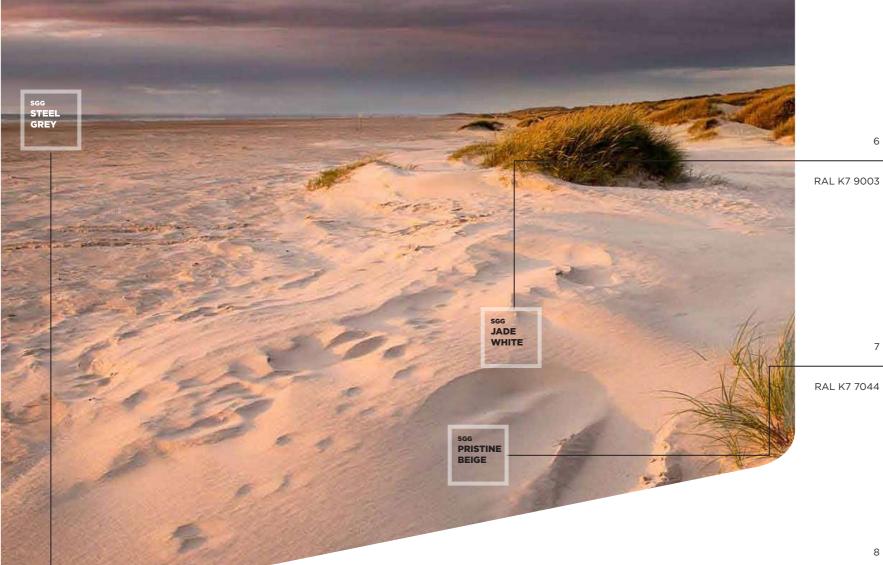

\*Colours used are representational, refer to the actual glass sample

SGG PRISTINE WHITE

\*Colours used are representational, refer to the actual glass sample