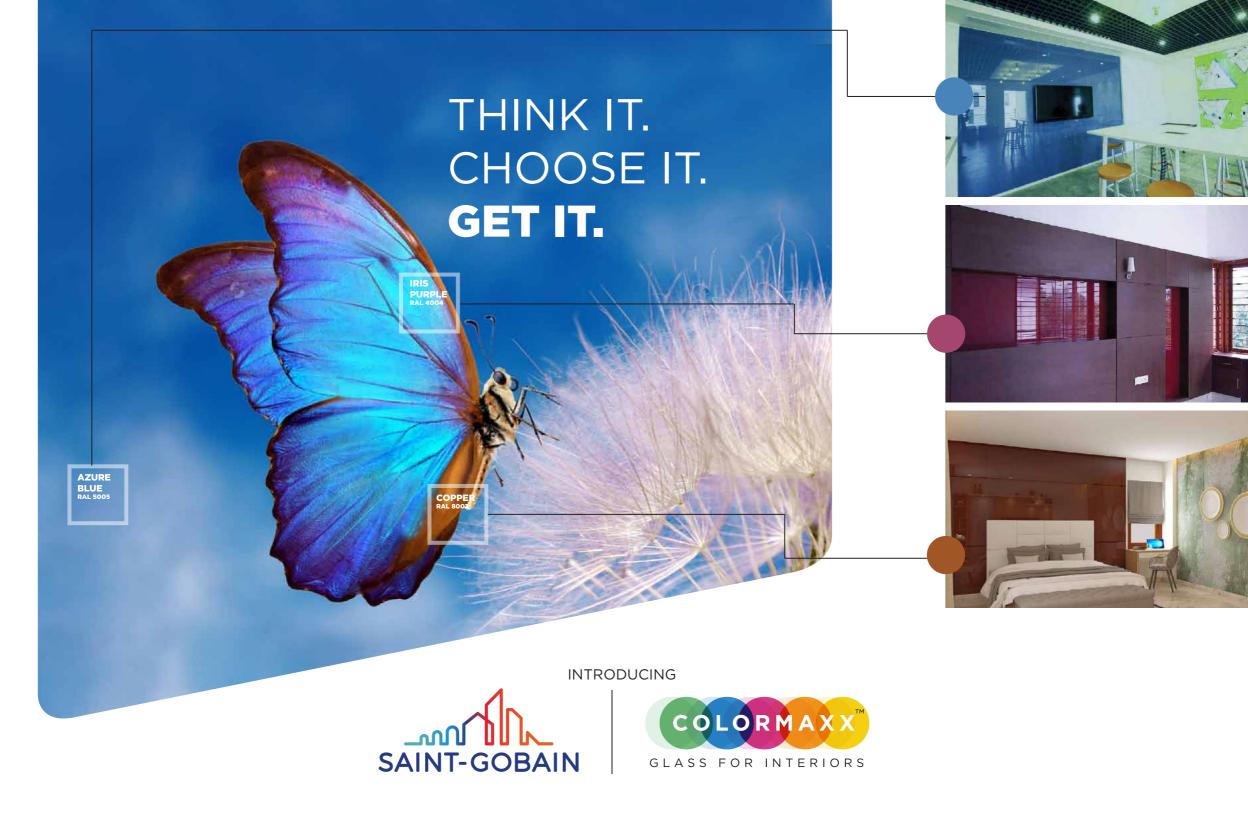

Colours are not limited to reds, greens, blues and yellows. Now with sgg Colourmaxx design your space with any colour from your imagination.

These customized colours, are now available in both annealed & tempered. Sturdy and elegant, they give you the freedom to turn any space colourful.

**ENLIVENS** INTERIOR **SPACES** 

**DESIGN POSSIBILITIES** 

MAINTAIN

**DURABLE** 

CABINETS RAL KI 1033

PILLAR GLADDING RAL K1 8019

PARTITIONS RAL K5 1016

SKY BLUE SUBTLE YELLOW REIMAGINE APPLICATIONS MOUNTAIN BROWN ISLAND