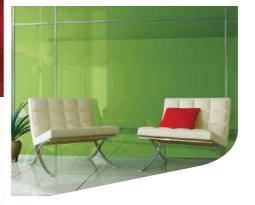

Colours are not limited to reds, greens, blues and yellows. Now with sgg Colourmaxx design your space with any colour from your imagination.

These customized colours, are now available in both annealed & tempered. Sturdy and elegant, they give you the freedom to turn any space colourful.

**ENLIVENS** INTERIOR **SPACES** 

**DESIGN POSSIBILITIES** 

MAINTAIN

**DURABLE** 

CABINETS RAL KI 1033

PILLAR GLADDING RAL K1 8019

PARTITIONS RAL K5 1016

SKY BLUE SUBTLE YELLOW REIMAGINE APPLICATIONS MOUNTAIN BROWN ISLAND