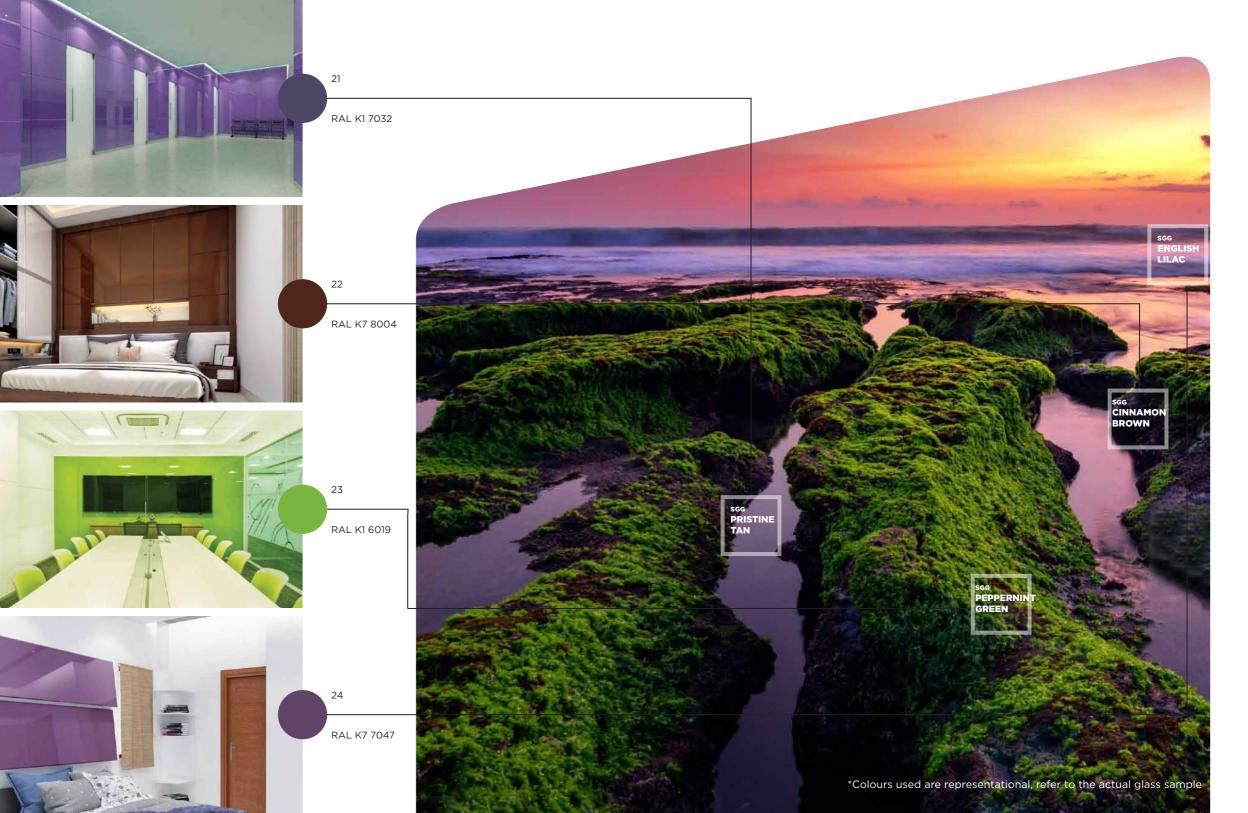

\*Colours used are representational, refer to the actual glass sample

SGG PRISTINE WHITE

\*Colours used are representational, refer to the actual glass sample