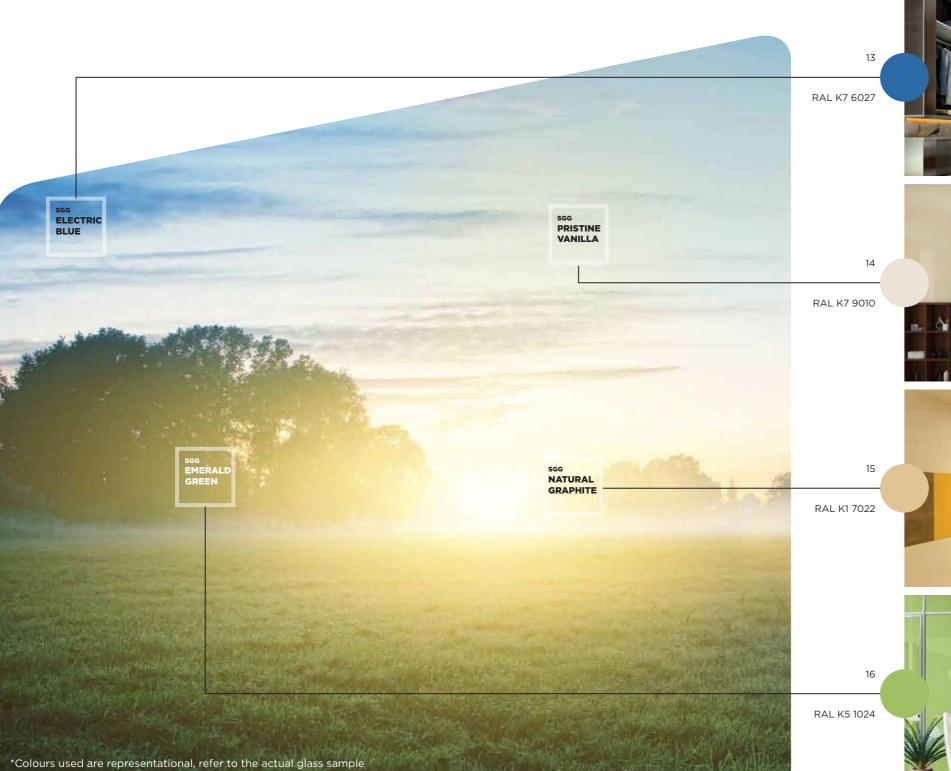

Colours are not limited to reds, greens, blues and yellows. Now with sgg Colourmaxx design your space with any colour from your imagination.

These customized colours, are now available in both annealed & tempered. Sturdy and elegant, they give you the freedom to turn any space colourful.

**ENLIVENS** INTERIOR **SPACES** 

**DESIGN POSSIBILITIES** 

MAINTAIN

**DURABLE** 

CABINETS RAL KI 1033

PILLAR GLADDING RAL K1 8019

PARTITIONS RAL K5 1016

SKY BLUE SUBTLE YELLOW REIMAGINE APPLICATIONS MOUNTAIN BROWN ISLAND