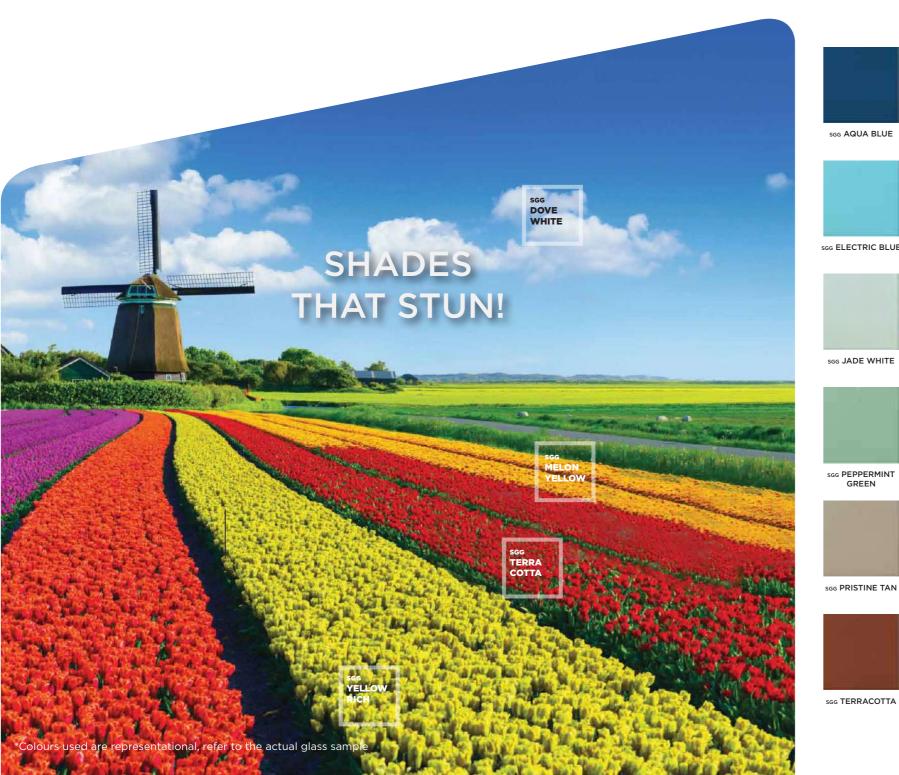

Colours are not limited to reds, greens, blues and yellows. Now with sgg Colourmaxx design your space with any colour from your imagination.

These customized colours, are now available in both annealed & tempered. Sturdy and elegant, they give you the freedom to turn any space colourful.

\*Colours used are representational, refer to the actual glass sample

SGG PRISTINE WHITE

\*Colours used are representational, refer to the actual glass sample